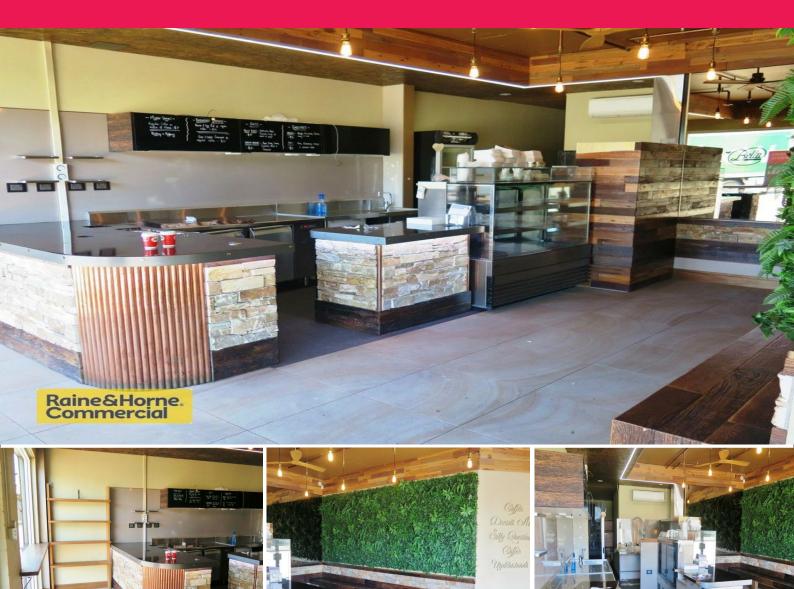

## This is it! Start your dream cafe today.

A fantastic location with quality cafe fit out in place saving you \$\$\$ in the heart of Erina CBD. Maximum exposure to Karalta Rd, opposite Platinum Building, Fountain Plaza. Surrounded by high profile national corporations including Westpac, ANZ, CBA, BOQ, Bowen Health & many more. Features include:

\*Quality fit out in place with air conditioning.

\*Fantastic street appeal.

Raine&Horne Commercial

\*Commercial display fridge.

\*Stainless steel benches & commercial fridge.

If you have any questions or would like to arrange an inspection, please call Ben Purdue 0450 719 600 today.