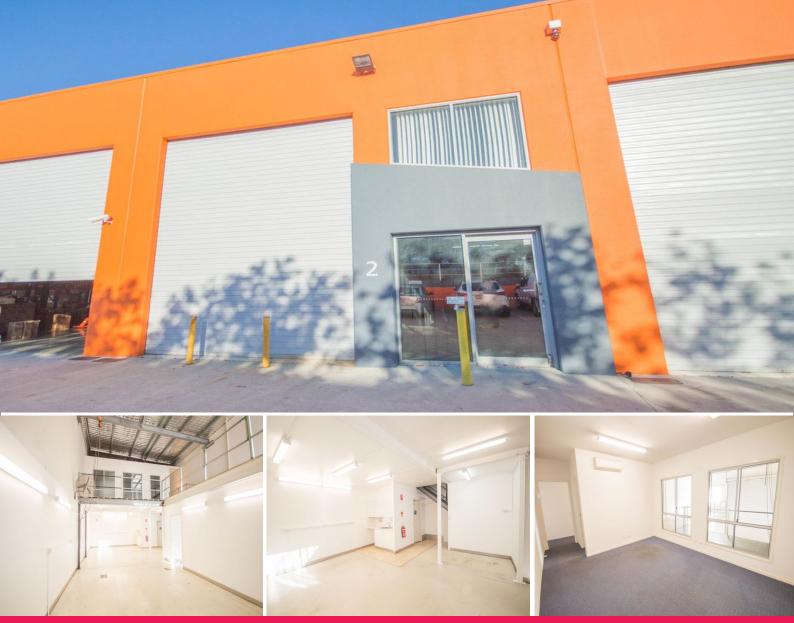

## **Must Be Leased - All Offers Presented**

- \* 165m2\* A-Grade property
- \* Includes 65m2\* mezzanine
- \* Air-conditioned reception and upstairs office
- \* Mezzanine storage
- \* Zoned Low Impact Industry
- \* Great security ? alarm system, bollards and security bars
- \* Own amenities including shower
- \* Electric roller door
- \* Grease trap
- \* Plenty of onsite parking
- \* Key position within the central industrial hub of Helensvale
- \* Absolutely must be leased
- \* Call today to inspect!