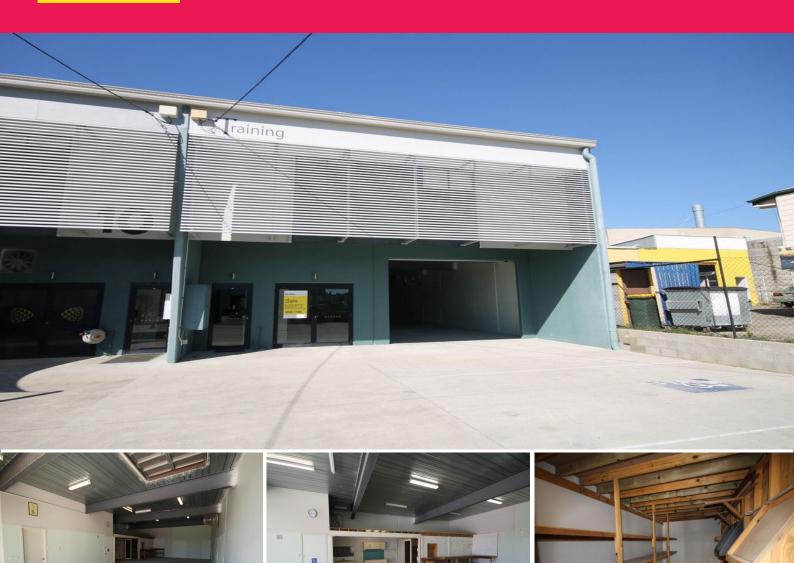

## 12 Thorne Street, Wynnum QLD 4178

## 360sqm\* Industrial Unit In Central Wynnum

Two storey duplex industrial unit giving a massive 360sqm\* Nett lettable area.

Features include:

- Individual access to ground and first floors, giving the new owner flexibility to lease and/or occupy
- Ground floor is setup as a workshop area with roller door access
- First floor is fitout with offices, large training and storage room
- Goods access door to first floor level to maximise storage potential
- Large gated hardstand/carpark area at front
- Close to train station and transport