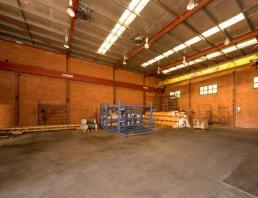

## **Freestanding Industrial Warehouse**

Conveniently located on Arab Road which runs just off Davies Road, this double brick warehouse space would suit storage, distribution and warehouse showroom.

Ideally positioned minutes to Canterbury Road, with close access to the M5 Motorway and featuring:

- 565 sqm (approx.)
- Property can be split into 2 warehouses
- Sites offers a 5 tonne and 2 tonne crane as well as 1,200 amps of power
- Great showroom
- Large awning area
- high internal clearance

Industrial FOR LEASE