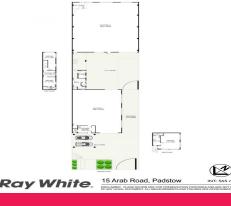

- 565 sqm (approx.)
- Property can be split into 2 warehouses
- Sites offers a 5 tonne and 2 tonne crane as well as 1,200 amps of power
- Great showroom
- Large awning area
- high internal clearance

Industrial FOR LEASE

565sqm