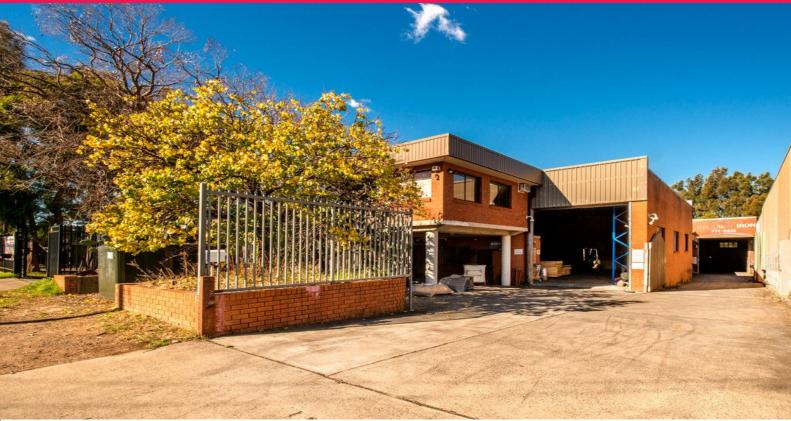

## **Freestanding Industrial Warehouse**

Conveniently located on Arab Road which runs just off Davies Road, this double brick warehouse space would suit storage, distribution and warehouse showroom.

Ideally positioned minutes to Canterbury Road, with close access to the M5 Motorway and featuring:

- 565 sqm (approx.)
- Property can be split into 2 warehouses
- Sites offers a 5 tonne and 2 tonne crane as well as 1,200 amps of power
- Great showroom
- Large awning area
- high internal clearance

Industrial FOR LEASE