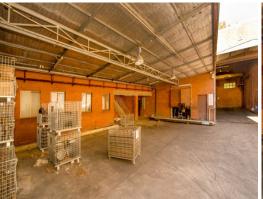

## **Freestanding Industrial Warehouse**

Conveniently located on Arab Road which runs just off Davies Road, this double brick warehouse space would suit storage, distribution and warehouse showroom.

Ideally positioned minutes to Canterbury Road, with close access to the M5 Motorway and featuring:

- 565 sqm (approx.)
- Property can be split into 2 warehouses
- Sites offers a 5 tonne and 2 tonne crane as well as 1,200 amps of power
- Great showroom
- Large awning area
- high internal clearance

Industrial FOR LEASE