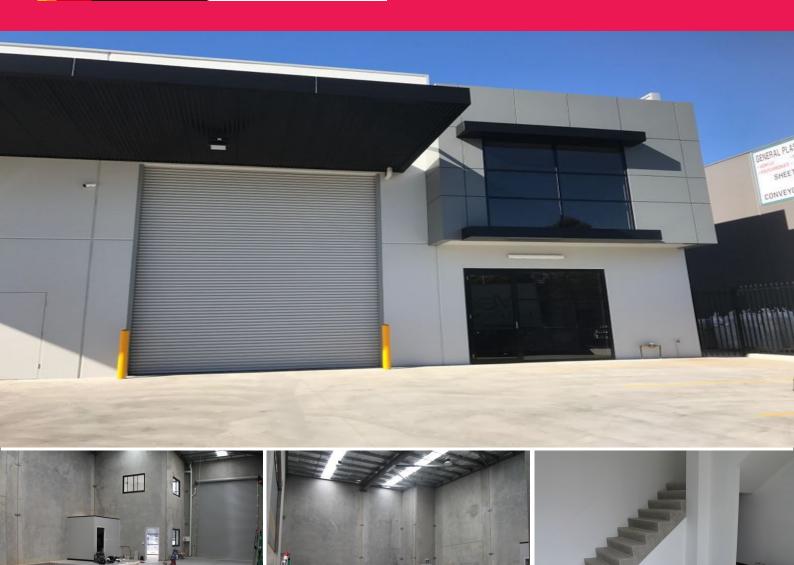

## **High Clearance Warehouse - 280m?**

The Ingleburn industrial estate is located approximately 40kms from the Sydney CBD and in close proximity to M5 and M7 Motorways.

This high clearance warehouse of concrete panel construction features:

- -Exposure to passing traffic on Stennett Rd
- -Good truck access
- -High internal clearance
- -Container height roller door
- -Ground floor reception
- -Mezzanine office
- -M/F amenities

For further detail