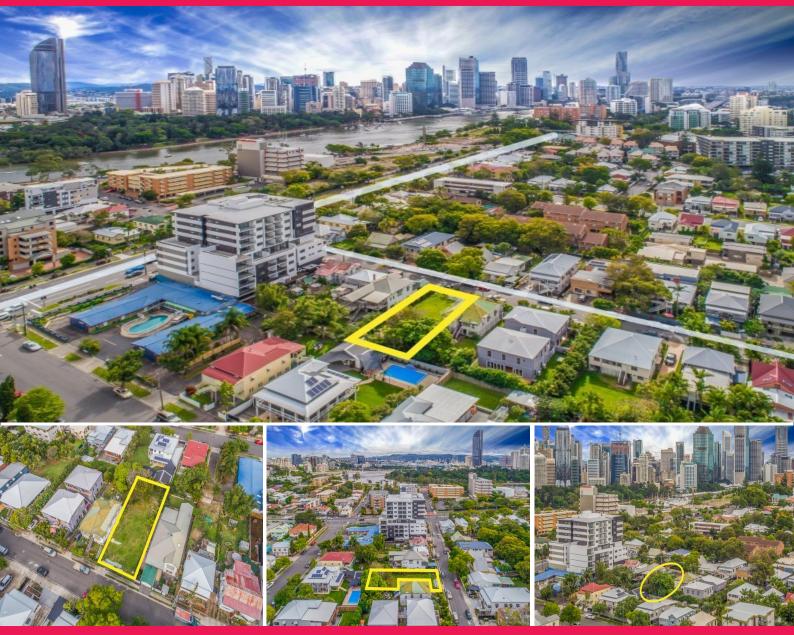

## The Best Vacant Land For Sale in Kangaroo Point

The Kangaroo Point property is approximately 1.2kms\* south east of the Brisbane CBD. Local buses are a mere 136 metres\* away and the Thornton Street Ferry Terminal is located 662 metres\* from the property. 35 Thomas Street, providing direct access to Brisbane's CBD via the Story Bridge or free CityHopper ferry.

The site is only 270 metres\* from the iconic Kangaroo Point Cliffs Park which provides fantastic Brisbane CBD views.

- 1.2km\* south east of the Brisbane CBD
- Total Land Area 453 sq m\*
- 13 metres\* of frontage to Thomas Street
- Property depth of 37 metres\*
- Current Use: Vacant Land
- 136 metres\* to city b