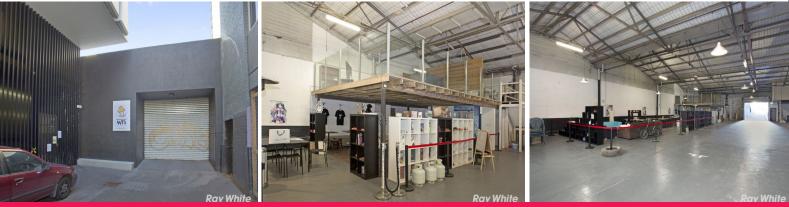

## Short term warehouse space in the heart of CBD

Located at the end of Grange place (entrance through Mackenzie Street), this property is in the heart of Melbourne CBD with easy access to Victoria Parade straight onto Eastern Freeway and Monash Hwy.

Total lettable are of 350 sqm\*, the building consists of 300 sqm\* warehouse space, small offices, mezzanine storage space, shared toilets and kitchen. Exceptional location would suit a range of businesses with creative ideas to take advantage of the location and fully utilize the space.

Property features:

- In the heart of Melbourne CBD
- Total lettable area of 350m2\*
- Automatic roller door
- Shared entrance with

Offices FOR LEASE

350sqm