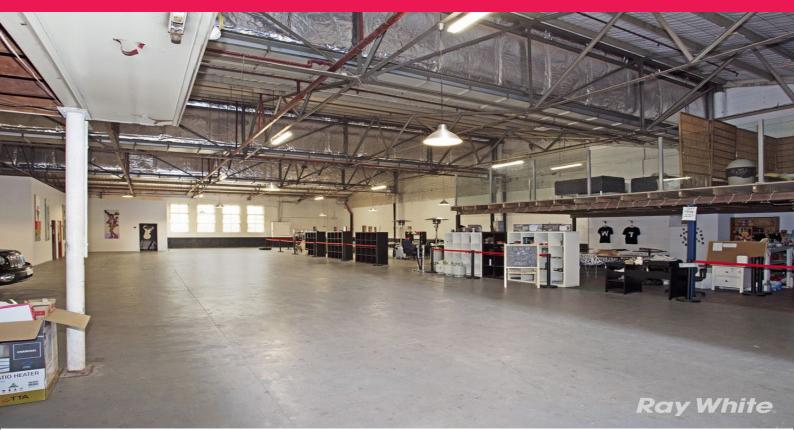

## Short term warehouse space in the heart of CBD

Located at the end of Grange place (entrance through Mackenzie Street), this property is in the heart of Melbourne CBD with easy access to Victoria Parade straight onto Eastern Freeway and Monash Hwy.

Total lettable are of 350 sqm\*, the building consists of 300 sqm\* warehouse space, small offices, mezzanine storage space, shared toilets and kitchen. Exceptional location would suit a range of businesses with creative ideas to take advantage of the location and fully utilize the space.

Property features:

- In the heart of Melbourne CBD
- Total lettable area of 350m2\*
- Automatic roller door
- Shared entrance with

Offices FOR LEASE

350sqm