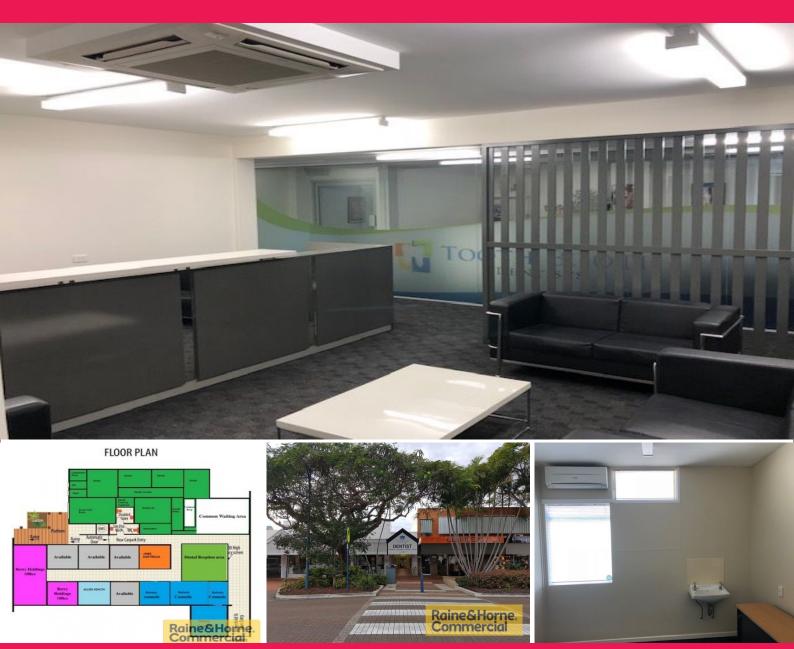

## Serviced Consult Rooms or Offices Available - Professional Centre in Cleveland C

This property is situated in Bloomfield Street in the heart of Cleveland. Fully serviced this is an excellent opportunity to establish your business in a professional working environment. Features include:

- \* Shared reception and waiting area
- \* Signage space
- \* Four rooms available (approx. 10sqm each)- several can be combined if required
- \* Three toilets including a disabled toilet
- \* Air conditioned throughout
- \* Two entrances from

Healthcare FOR LEASE From \$1,000 gross per month 40sqm

Raine&Horne. Commercial

Colin Tucker 0411 534 023 colin@RnHcommercial.com.au