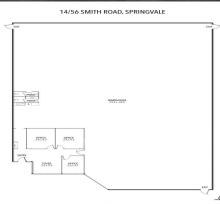

Ideal for Owner Occupiers or Investors looking to add a prime modern warehouse to their portfolio.

The building features: • 3 Phase Power • 3 Offices + reception • Dual amenities • Building area | Industrial FOR SALE

800sqm