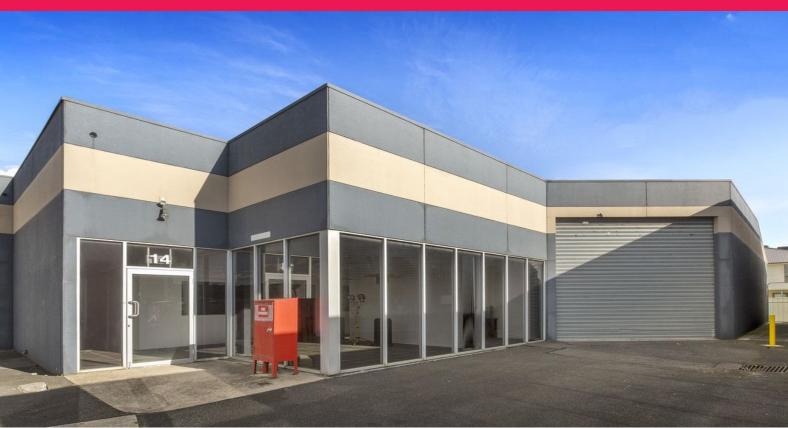

### Clean & Clear Span - Power House

Ray White Commercial proudly presents this well maintained warehouse, located just of the Princess Highway. The property is clear span with ample power as the previous occupant used the site for printing presses. Complete with 3 offices and dual amenities along with a modern refresh will enhance your business appearance.

Ideal for Owner Occupiers or Investors looking to add a prime modern warehouse to their portfolio.

The building features: • 3 Phase Power • 3 Offices + reception • Dual amenities • Building area | Industrial FOR SALE