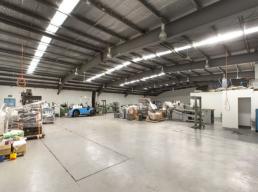

### Clean & Clear Span - Power House

Ray White Commercial proudly presents this well maintained warehouse, located just of the Princess Highway. The property is clear span with ample power as the previous occupant used the site for printing presses. Complete with 3 offices and dual amenities along with a modern refresh will enhance your business appearance.

Ideal for Owner Occupiers or Investors looking to add a prime modern warehouse to their portfolio.

The building features: • 3 Phase Power • 3 Offices + reception • Dual amenities • Building area | Industrial FOR SALE