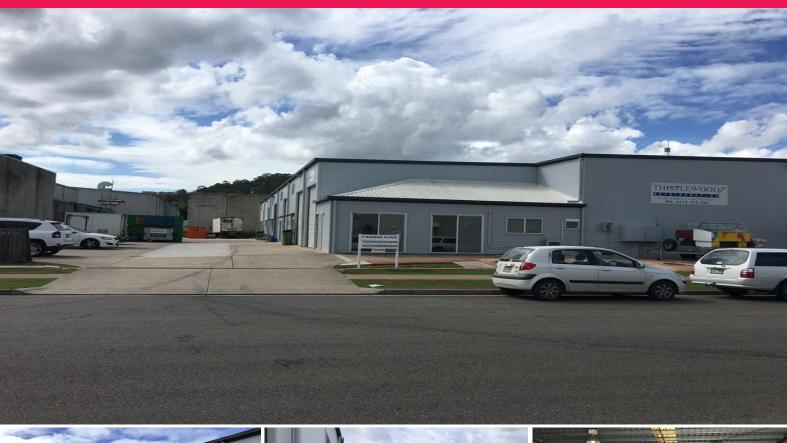

## Ray White.

6/3 Hitech Drive, Kunda Park QLD 4556

## Compact Industrial Shed | Available Vacant Possession | Kunda Park

- 166m2 open plan warehouse
- High clearance roller door
- 3 phase power
- Kitchenette and toilet facilities
- Ample onsite car parking
- Fitted out with small office/reception
- Storage mezzanine
- Centrally located and close to Sunshine Motorway and 10 minutes to Bruce Highway