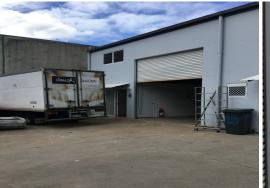

## Compact Industrial Shed | Available Vacant Possession | Kunda Park

- 166m2 open plan warehouse
- High clearance roller door
- 3 phase power
- Kitchenette and toilet facilities
- Ample onsite car parking
- Fitted out with small office/reception
- Storage mezzanine
- Centrally located and close to Sunshine Motorway and 10 minutes to Bruce Highway