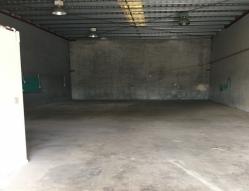

## Compact Industrial Shed | Available Vacant Possession | Kunda Park

- 166m2 open plan warehouse
- High clearance roller door
- 3 phase power
- Kitchenette and toilet facilities
- Ample onsite car parking
- Fitted out with small office/reception
- Storage mezzanine
- Centrally located and close to Sunshine Motorway and 10 minutes to Bruce Highway