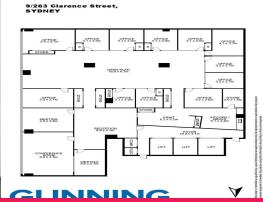

#### PROPERTY:

- B-grade building whole floor on level 9
- Modern and stylish CBD building
- Excellent natural light and views overlooking Clarence Street
- Ducted A/C system & 24h security access
- Easily sub-dividable floor plan
- 2 secure car space