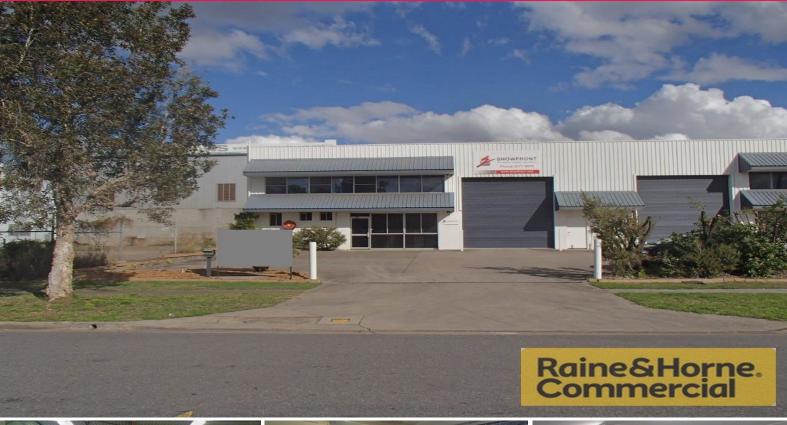

## Raine&Horne. Commercial

19 Brecknock Street, Archerfield QLD 4108

## **Container Drop, Location & Low Outgoings**

- \* 450sqm Warehouse/Office offering great presentation
- \* Owner to complete refurbishment for new tenant
- \* 400sqm of warehouse space with great natural light
- \* Up to 6.8 metre internal height
- \* Access via 1x 4.2m wide container height roller door
- \* 60 Amps of 3 phase power available with points throughout
- \* 50sqm of air-conditioned first floor office space
- \* Separate Male & Female Amenities including shower
- \* Staff amenities include kitchen & staff breakout area
- \* Additional 40sqm of Mezzanine Storage (can be removed if required)
- \* Large concrete apron allowing for parking & easy truck access
- \* Ability to drop a 40ft container on-site

Located in the heart of

Industrial

FOR LEASE

450sqm

Raine&Horne. Commercial