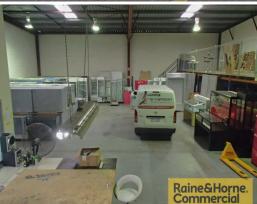

## **Container Drop, Location & Low Outgoings**

- \* 450sqm Warehouse/Office offering great presentation
- \* Owner to complete refurbishment for new tenant
- \* 400sqm of warehouse space with great natural light
- \* Up to 6.8 metre internal height
- \* Access via 1x 4.2m wide container height roller door
- \* 60 Amps of 3 phase power available with points throughout
- \* 50sqm of air-conditioned first floor office space
- \* Separate Male & Female Amenities including shower
- \* Staff amenities include kitchen & staff breakout area
- \* Additional 40sqm of Mezzanine Storage (can be removed if required)
- \* Large concrete apron allowing for parking & easy truck access
- \* Ability to drop a 40ft container on-site