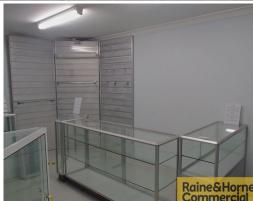

## **Container Drop, Location & Low Outgoings**

- \* 450sqm Warehouse/Office offering great presentation
- \* Owner to complete refurbishment for new tenant
- \* 400sqm of warehouse space with great natural light
- \* Up to 6.8 metre internal height
- \* Access via 1x 4.2m wide container height roller door
- \* 60 Amps of 3 phase power available with points throughout
- \* 50sqm of air-conditioned first floor office space
- \* Separate Male & Female Amenities including shower
- \* Staff amenities include kitchen & staff breakout area
- \* Additional 40sqm of Mezzanine Storage (can be removed if required)
- \* Large concrete apron allowing for parking & easy truck access
- \* Ability to drop a 40ft container on-site