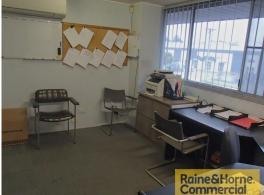

## **Container Drop, Location & Low Outgoings**

- \* 450sqm Warehouse/Office offering great presentation
- \* Owner to complete refurbishment for new tenant
- \* 400sqm of warehouse space with great natural light
- \* Up to 6.8 metre internal height
- \* Access via 1x 4.2m wide container height roller door
- \* 60 Amps of 3 phase power available with points throughout
- \* 50sqm of air-conditioned first floor office space
- \* Separate Male & Female Amenities including shower
- \* Staff amenities include kitchen & staff breakout area
- \* Additional 40sqm of Mezzanine Storage (can be removed if required)
- \* Large concrete apron allowing for parking & easy truck access
- \* Ability to drop a 40ft container on-site