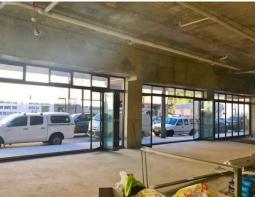

## Brand new corner positioned retail opportunity within one of Sydney's premier in

Just metres from Enmore Road opposite Vic Hotel and enjoying a large prominent 20 meter frontage on Addison Road, this ground floor retail/commercial premises features 200sqm of indoor/outdoor area. Ideally suited to restaurant/caf? operators with grease trap and exhaust provisions.

Features include;

- Open plan layout
- Abundance of natural

Retail FOR LEASE

200sqm