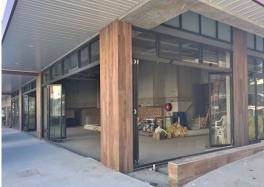

## Brand new corner positioned retail opportunity within one of Sydney's premier in

Just metres from Enmore Road opposite Vic Hotel and enjoying a large prominent 20 meter frontage on Addison Road, this ground floor retail/commercial premises features 200sqm of indoor/outdoor area. Ideally suited to restaurant/caf? operators with grease trap and exhaust provisions.

Features include;

- Open plan layout
- Abundance of natural

Retail FOR LEASE

200sqm