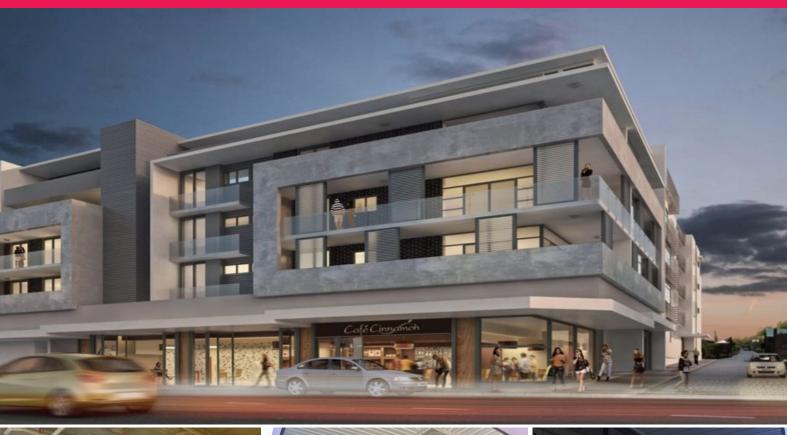

23-29 Addison Road, Marrickville NSW 2204

## Brand new corner positioned retail opportunity within one of Sydney's premier in

Just metres from Enmore Road opposite Vic Hotel and enjoying a large prominent 20 meter frontage on Addison Road, this ground floor retail/commercial premises features 200sqm of indoor/outdoor area. Ideally suited to restaurant/caf? operators with grease trap and exhaust provisions.

Features include;

- Open plan layout
- Abundance of natural

Retail FOR LEASE

200sqm