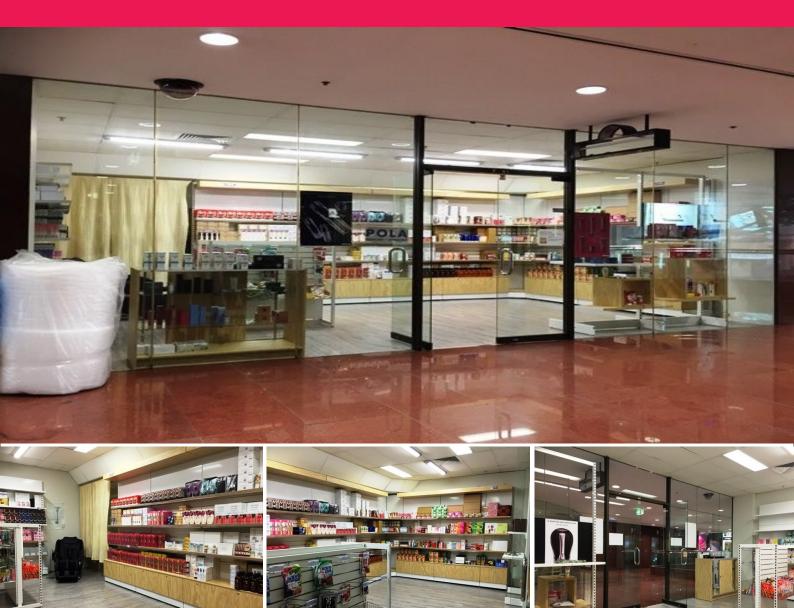

## Haymarket Shop for LEASE ASSIGNMENT!!

Citymark, 683-689 George Street is situated on western side of George Street, bounded by Hay Street & Ultimo Road, diagonally opposite Capitol Square in busy Haymarket. Central Station, Market City, Chinatown and Darling Harbour are only minutes away.

\*41m2, Level 1 retail arcade, accessed via escalator and lift.

\*Rent includes building outgoings.

\*Lease assignment with expiry date 27 Feb 2020 plus 3 years option \*Water supply

\*Suitable for fashion, jewellery, mobile phone, realestate agent, travel agent, gift and souvenir and any general retails.

Retail FOR LEASE

41sqm

Samuel Gong 0408 422 771 gong@drakeproperty.com