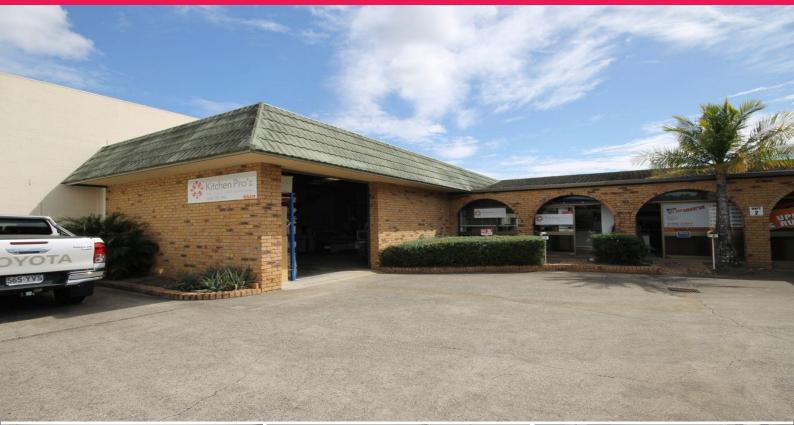

1/16 Merritt Street, Capalaba QLD 4157

## Shed with Office, Perfect for Warehousing or Small Manufacturing

This shed would be perfect for the backyard business that's bursting out of your garage. The 120sqm\* unit comprises 88sqm\* of shed, with 32sqm\* of office and amenities. The unit has 63Amp 3 phase power, LED lights and rear door to allow air flow on hot days.

## Features Include:

- 120msqm\* Industrial Warehouse
- Contains 88sqm\* of warehouse & 32sqm\* of office
- Warehouse includes 3 phase power, roller door, LED lighting
- Office includes tile floor coverings, ceiling fans, kitchen vanity
- On-site & street parking available
- Single private toilet at rear