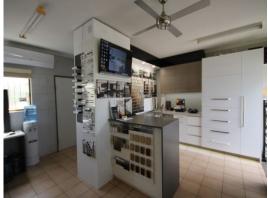

## Features Include:

- 120msqm\* Industrial Warehouse
- Contains 88sqm\* of warehouse & 32sqm\* of office
- Warehouse includes 3 phase power, roller door, LED lighting
- Office includes tile floor coverings, ceiling fans, kitchen vanity
- On-site & street parking available
- Single private toilet at rear