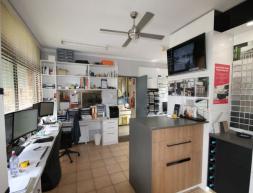

## Shed with Office, Perfect for Warehousing or Small Manufacturing

This shed would be perfect for the backyard business that's bursting out of your garage. The 120sqm\* unit comprises 88sqm\* of shed, with 32sqm\* of office and amenities. The unit has 63Amp 3 phase power, LED lights and rear door to allow air flow on hot days.

## Features Include:

- 120msqm\* Industrial Warehouse
- Contains 88sqm\* of warehouse & 32sqm\* of office
- Warehouse includes 3 phase power, roller door, LED lighting
- Office includes tile floor coverings, ceiling fans, kitchen vanity
- On-site & street parking available
- Single private toilet at rear