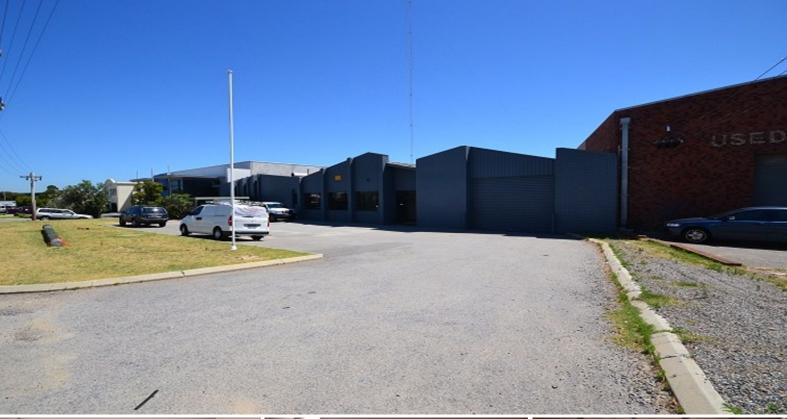

# Ray White.

89 Abernethy Road, Belmont WA 6104

### 1,088sqm\* facility with outstanding frontage to Abernethy Road

Key features include:

- 200sqm\* office and 888sqm\* warehouse
- Freestanding building
- Huge 45 metre frontage to Abernethy Road
- Long term lease considered
- Includes wash bay with separator