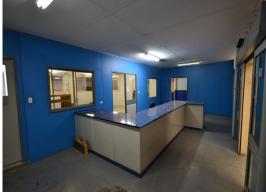

### 1,088sqm\* facility with outstanding frontage to Abernethy Road

Key features include:

- 200sqm\* office and 888sqm\* warehouse
- Freestanding building
- Huge 45 metre frontage to Abernethy Road
- Long term lease considered
- Includes wash bay with separator