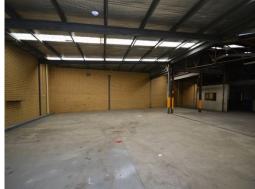

### 1,088sqm\* facility with outstanding frontage to Abernethy Road

Key features include:

- 200sqm\* office and 888sqm\* warehouse
- Freestanding building
- Huge 45 metre frontage to Abernethy Road
- Long term lease considered
- Includes wash bay with separator