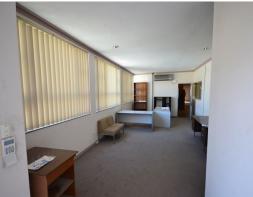

### 1,088sqm\* facility with outstanding frontage to Abernethy Road

Key features include:

- 200sqm\* office and 888sqm\* warehouse
- Freestanding building
- Huge 45 metre frontage to Abernethy Road
- Long term lease considered
- Includes wash bay with separator