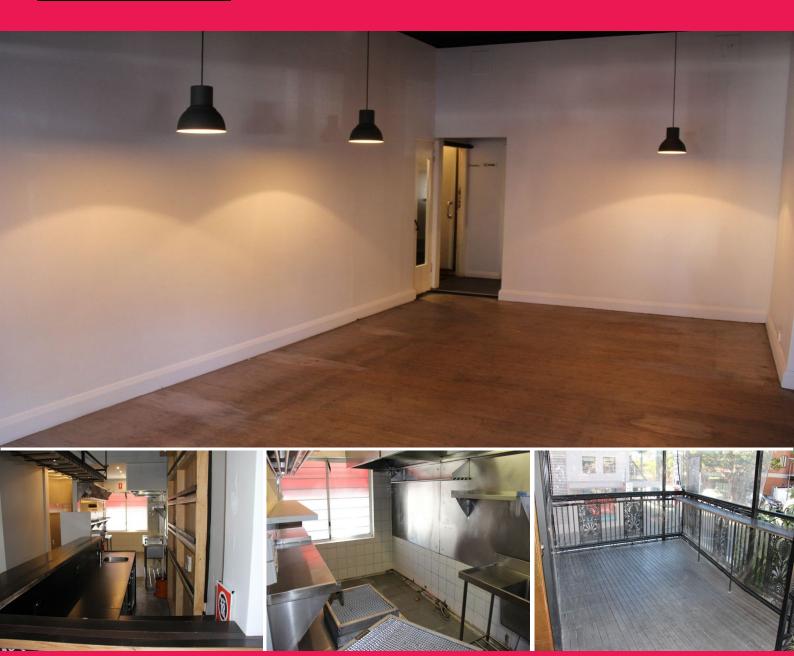

## **Restaurant/ Bar Premises with Outdoor Dining**

This is your chance to cement your place in the heart of Neutral Bay, an opportunity with a direct captured market and a constantly growing and thriving village atmosphere. The Restaurant is 81sqm approx. plus a covered weatherproofed external courtyard space and offers an existing restaurant/bar fit-out in place.

## **KEY FEATURES:**

- + Suitable for a food & beverage (restaurant) operator
- + 81sqm (approx.) + Terrace
- + Indoor & outdoor dining
- + Bar, cool room, grease trap
- + High ceilings
- + Abundant natural light
- + Male & female ameniti