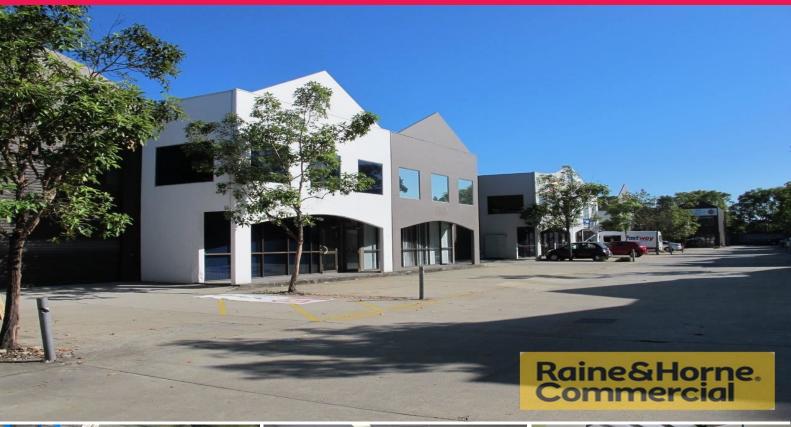

## , Archerfield QLD 4108

## **Great Opportunity Awaits You**

- \* 221sqm modern tilt panel unit in stylish complex
- \* Air-conditioned offices over two levels
- \* Warehouse is accessed via electric roller door
- \* Pallet racking included
- \* Close walking distance to banks and post office
- \* Snack bar onsite to cater for the hungry
- \* Complex has 2 driveway access
- \* Available 1st September

Please phone exclusive agents Raine & Horne Commercial to inspect

For Sale: \$410,000 + GST

Please Quote Property I

Industrial FOR LEASE

221sqm

Wayne Newberry 0408 723 023 wayne@rnhcommercial.com.au