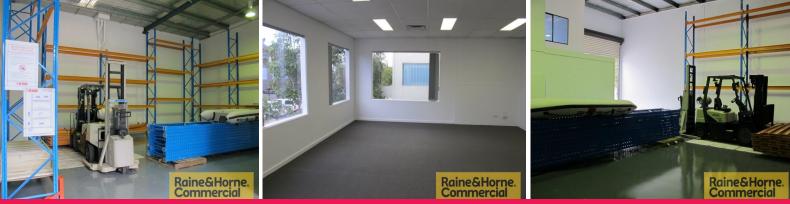

## **Great Opportunity Awaits You**

- \* 221sqm modern tilt panel unit in stylish complex
- \* Air-conditioned offices over two levels
- \* Warehouse is accessed via electric roller door
- \* Pallet racking included
- \* Close walking distance to banks and post office
- \* Snack bar onsite to cater for the hungry
- \* Complex has 2 driveway access
- \* Available 1st September

Please phone exclusive agents Raine & Horne Commercial to inspect

For Sale: \$410,000 + GST

Please Quote Property I

Industrial FOR LEASE

221sqm

Wayne Newberry 0408 723 023 wayne@rnhcommercial.com.au