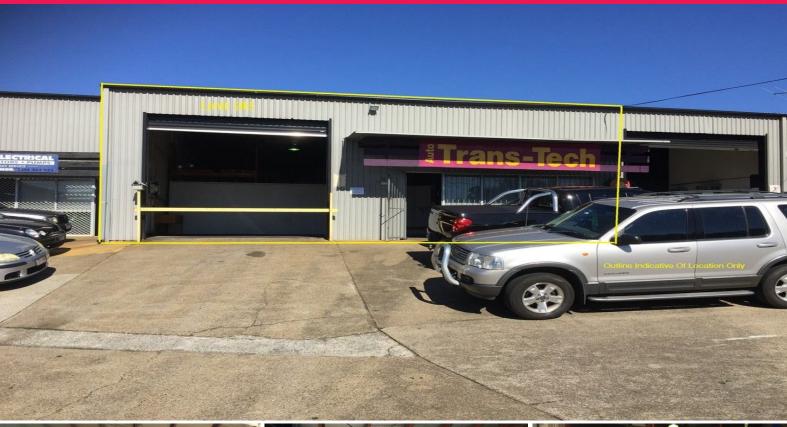

### 80m2\* Workshop With 4.2\* Tonne Hoist

- \* Power included in rent paid per month (within reason)
- \* Includes a 4,200kg\* two post car hoist and some furniture
- \* New roller door for easy access to workshop area
- \* Alarm system in place and steel security grills on front windows & door
- \* 2 car parks at front door and airline in workshop
- \* Easy access to Moss Street, Kingston Rd and Pacific Motorway
- \* All written offers to lease will be presented to sub-lessor
- \* Call exclusive agent to arrange an inspection

#### \*approx

Please contact the listing agent for more details by clicking on the link above.

Disclaimer:

Ray White has not indep

Industrial

FOR LEASE

80sqm