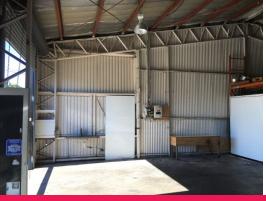

### 80m2\* Workshop With 4.2\* Tonne Hoist

- \* Power included in rent paid per month (within reason)
- \* Includes a 4,200kg\* two post car hoist and some furniture
- \* New roller door for easy access to workshop area
- \* Alarm system in place and steel security grills on front windows & door
- \* 2 car parks at front door and airline in workshop
- \* Easy access to Moss Street, Kingston Rd and Pacific Motorway
- \* All written offers to lease will be presented to sub-lessor
- \* Call exclusive agent to arrange an inspection