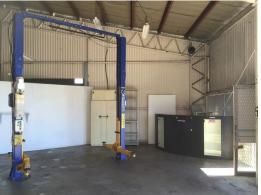

### 80m2\* Workshop With 4.2\* Tonne Hoist

- \* Power included in rent paid per month (within reason)
- \* Includes a 4,200kg\* two post car hoist and some furniture
- \* New roller door for easy access to workshop area
- \* Alarm system in place and steel security grills on front windows & door
- \* 2 car parks at front door and airline in workshop
- \* Easy access to Moss Street, Kingston Rd and Pacific Motorway
- \* All written offers to lease will be presented to sub-lessor
- \* Call exclusive agent to arrange an inspection