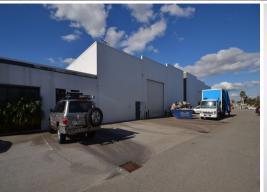

### Partitioned, cabled and ready to go!

This tenancy has many fundamental functional aspects for any incoming tenant including:

- 100sqm\* of office with a reception entrance, 4 offices and a boardroom
- Alarmed, air conditioned and network cabled throughout
- 318sqm\* warehouse with side drive through access for easy delivery, sea container lay-down and unloading
- 8 on site parking bays
- Corporate presentation