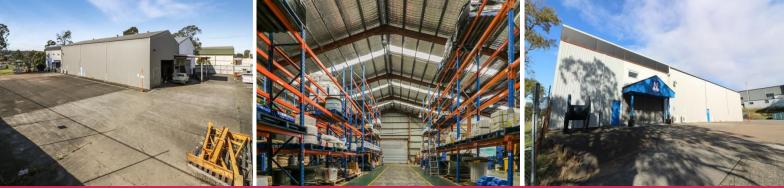

## **Warehouse - Gateway Position**

Building Area: 1,618m2 (approx)

Situated on the corner opposite Wests at Cardiff this building is located on over 5,109m2 (approx) of land with a (130) metre frontage to both Pendlebury and Munibung Roads. Other features of the property include:

- \* (20) Car on-site parks with showroom frontage
- \* Two-storey offices
- \* Dual warehouse bays
- \* (2) Large roller doors
- \* Undercover loading bay
- \* Drive around two-street access

This older style office