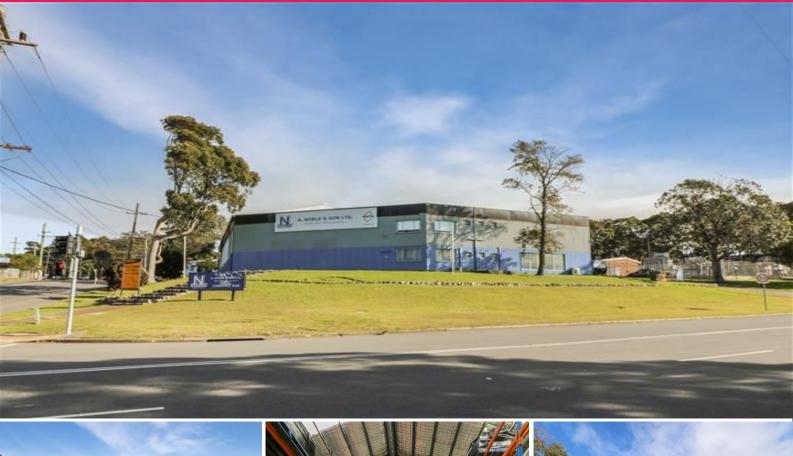

## 48 Pendlebury Road, Cardiff NSW 2285

## **Warehouse - Gateway Position**

Building Area: 1,618m2 (approx)

Situated on the corner opposite Wests at Cardiff this building is located on over 5,109m2 (approx) of land with a (130) metre frontage to both Pendlebury and Munibung Roads. Other features of the property include:

- \* (20) Car on-site parks with showroom frontage
- \* Two-storey offices
- \* Dual warehouse bays
- \* (2) Large roller doors
- \* Undercover loading bay
- \* Drive around two-street access

This older style office