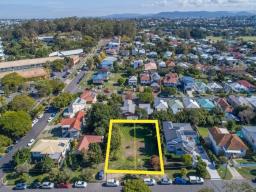

101-103 Henry Street, Greenslopes QLD 4120

## Deceased Estate. 880sq m vacant land over 2 adjoining lots

- 4.9km\* south east of the Brisbane CBD
- Total Land Area 880 sq m\*
- 24 metres\* of frontage to Henry Street & a property depth of 38 metres\*
- Current Use: Vacant Land
- 152 metres\* to city buses
- 130 metres\* to Greenslopes Private Hospital
- 622 metres\* to Greenslopes Mall
- Real Property Description: Lots 375 & 376 on RP12918
- Zoning: LDR Low Density Residential Zone
- Allowable Usage: Dwelling Houses & Community Uses Approx\*