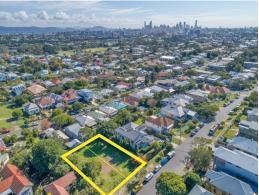

101-103 Henry Street, Greenslopes QLD 4120

## Deceased Estate. 880sq m vacant land over 2 adjoining lots

- 4.9km\* south east of the Brisbane CBD
- Total Land Area 880 sq m\*
- 24 metres\* of frontage to Henry Street & a property depth of 38 metres\*
- Current Use: Vacant Land
- 152 metres\* to city buses
- 130 metres\* to Greenslopes Private Hospital
- 622 metres\* to Greenslopes Mall
- Real Property Description: Lots 375 & 376 on RP12918
- Zoning: LDR Low Density Residential Zone
- Allowable Usage: Dwelling Houses & Community Uses Approx\*