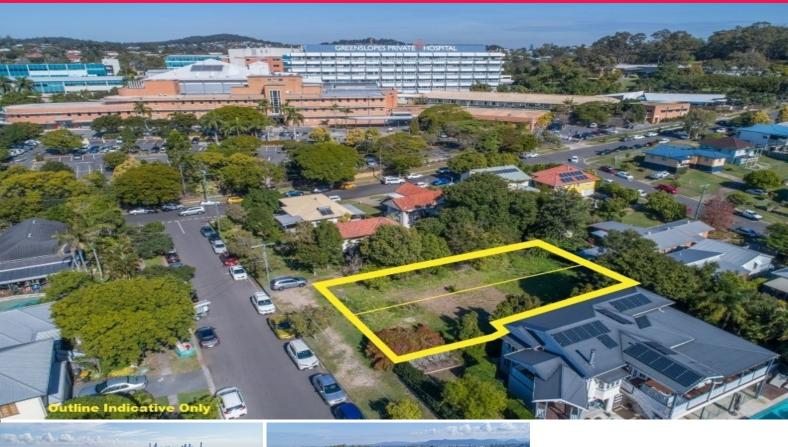

101-103 Henry Street, Greenslopes QLD 4120

## Deceased Estate. 880sq m vacant land over 2 adjoining lots

- 4.9km\* south east of the Brisbane CBD
- Total Land Area 880 sq m\*
- 24 metres\* of frontage to Henry Street & a property depth of 38 metres\*
- Current Use: Vacant Land
- 152 metres\* to city buses
- 130 metres\* to Greenslopes Private Hospital
- 622 metres\* to Greenslopes Mall
- Real Property Description: Lots 375 & 376 on RP12918
- Zoning: LDR Low Density Residential Zone
- Allowable Usage: Dwelling Houses & Community Uses Approx\*