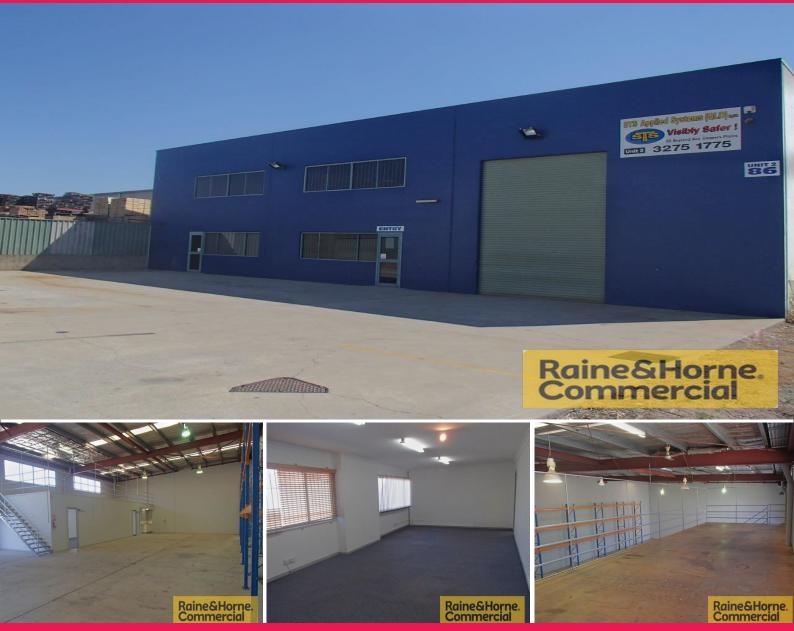

2/86 Boyland Avenue, Coopers Plains QLD 4108

## 40 foot Container Friendly & Unbeatable Price!

- \* 384sqm solid concrete tilt panel unit
- \* Located in complex of only two units
- \* 277sgm of warehouse with up to 6.3m internal height
- \* Easy access via large electric container height roller door
- \* Ability to drop 40 foot container on-site with large concrete apron
- \* 47sqm of air conditioned open plan ground floor office space
- \* 60sqm of load bearing mezzanine above
- \* Ample 3 Phase power available with multiple points throughout
- \* Includes compressor Air-Lines in warehouse
- \* Separate Male & Female Amenities plus kitchenette
- \* Windows & Alsynite sheets allow for great internal natural light
- \* General Industry C zoning allowing for a variety of users

Please phone Exclusive

Industrial

FOR LEASE

384sqm

Raine&Horne. Commercial

Wayne Newberry

0408 723 023

wayne@rnhcommercial.com.au