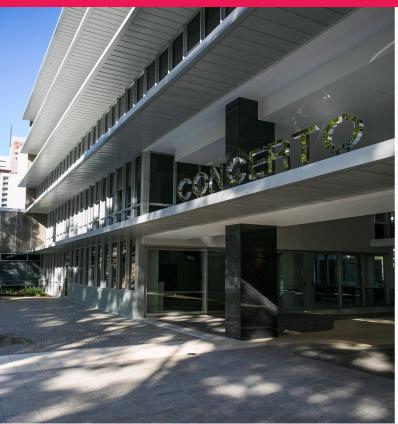

## **BRAND NEW RESTAURANT / CAF? OPPORTUNITY**

The only ground floor tenancy as part of Finbar's latest development ?Concerto'.

'Concerto' consists of 226 Apartments spread across the 38 storey building on the former site of the Australian Broadcasting Corporation (ABC). The development retains its heritage fa?ade providing a mix of character and class.

• Building Area: 121sqm • Alfresco: 113sqm • Storeroom: 18sqm • Car bay: 13sqm (1 bay) • Grease trap connectivity • Male, female & d Retail

FOR LEASE

BRAND NEW RESTAURANT / CAFÉ OPPORTUNITY 234sqm