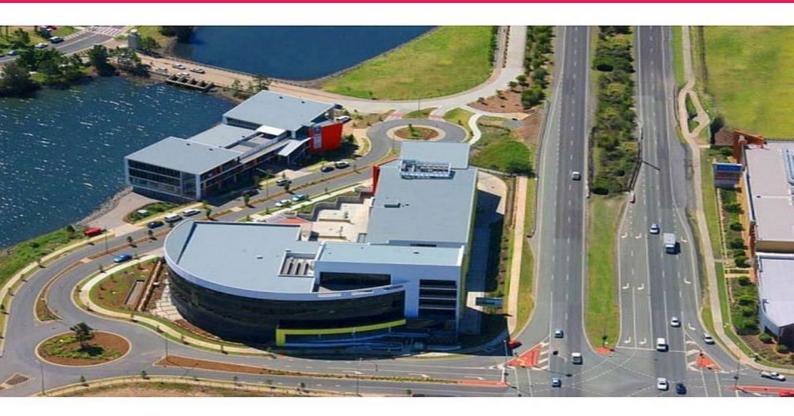

Unit 1304/1 Lake Orr Drive, Varsity Lakes QLD 4227

## LANDLORD INSTRUCTS- SUBMIT ALL OFFERS!

Leasing Opportunity - 181m2 Prestige Professional Office

1304 Lakeside 2, Cnr Bermuda St & Lake Orr Drive

Available Now in this Acclaimed Tightly Held Complex

- Just Reduced & Extremely Affordable
- Hi Tech/Professional/Medical/Educational Precinct
- 181m2 Internal Partial Fit-out Optional
- Open Layout suit Variety of Professionals
- Completely State of the Art Modern Facilities
- Convenient Central Location
- 4 Exclusive Use Car Parks included
- Negotiable Lease Term