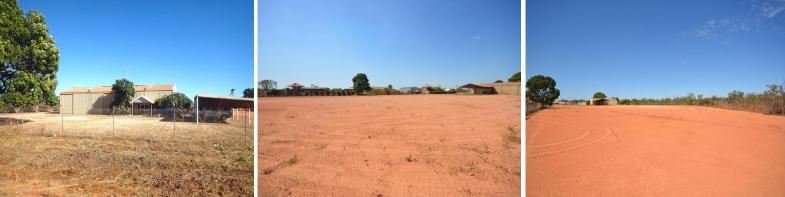

## **Your Choice**

This industrial property is located within close proximity to the Port of Broome and can be leased with the office and shed or just the hardstand.

The property has a 78m frontage with a gate at either end. Trucks can drive straight in from De Castilla Street.

-Warehouse 170 sqm -Office Space 150 sqm -Drivers fatigue units with shower and amenities -Mezzanine for storage -Huge laydown area -Undercover parking for cars and 4WD

Subject to negotiated L

Industrial FOR LEASE Negotiable 320sqm