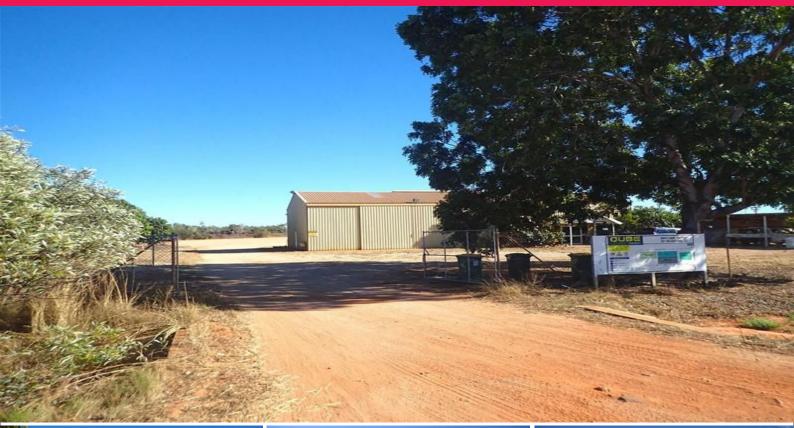

## **Your Choice**

This industrial property is located within close proximity to the Port of Broome and can be leased with the office and shed or just the hardstand.

The property has a 78m frontage with a gate at either end. Trucks can drive straight in from De Castilla Street.

-Warehouse 170 sqm -Office Space 150 sqm -Drivers fatigue units with shower and amenities -Mezzanine for storage -Huge laydown area -Undercover parking for cars and 4WD

Subject to negotiated L

Industrial FOR LEASE Negotiable 320sqm