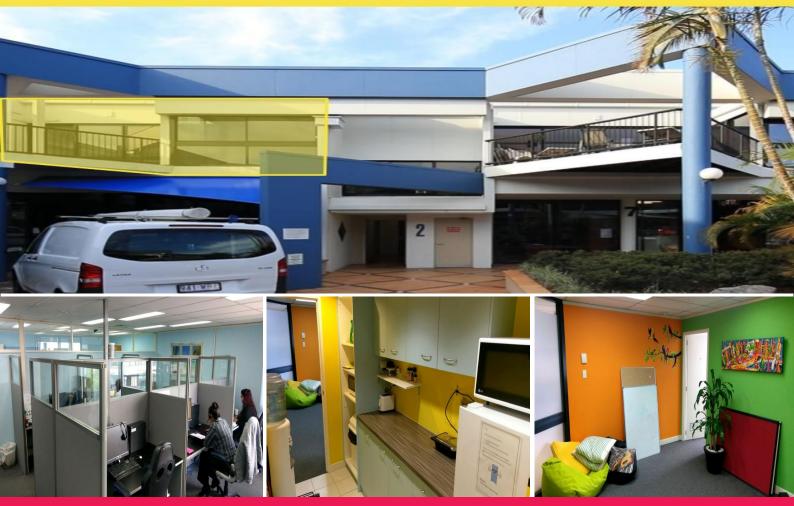

### **Fitted Office In Central Bundall Road Location**

- \* 141m2\* office in sort after Pegasus Centre
- \* Welcoming reception area
- \* 4 private offices and boardroom
- \* Well-equipped kitchenette
- \* Vibrant staff / lunchroom
- \* Central, open-plan work space
- \* Allocated undercover car parks
- \* Quality tenant required immediately