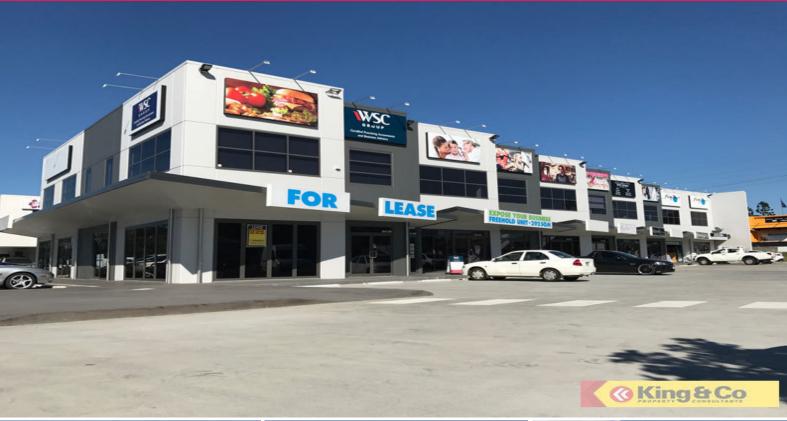

## **INVESTMENT OPPORTUNITY!!**

- \* Multi tenanted fully leased investment
- \* Returning \$87,616 net per annum plus GST
- \* Three secure tenancies two brand new three year leases
- \* Provides a 7% net return per annum

7% net return. Fully leased investment. Multi-tenanted investment opportunity. Three secure tenancies. Two brand new three year leases. 4% annual increases. Sought after complex. Excellent main road exposure,

This opportunity is not to be missed.

Located just twelve kil

Retail FOR SALE \$1,199,000 + GST

259sqm