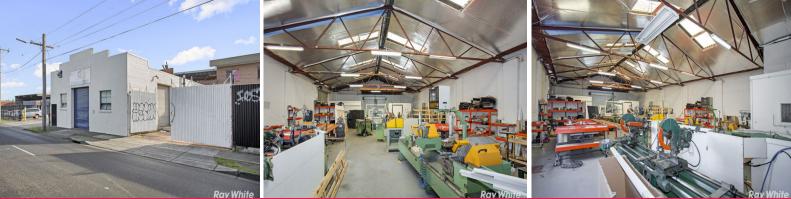

## 37 Edward Street, Oakleigh VIC 3166

## Well Presented Warehouse with Land

Street frontage warehouse located in the highly sought after Oakleigh industrial precinct within walking distance from public transport and only a short stroll to Huntingdale Road shopping strip.

This well positioned property is in close proximity to major arterial roads including North Road, Princess Highway and the Monash Freeway (M1).

The property has a further 100m2 approx. of hardstand adjacent to the factory, which is accessed by a roller door on the side of the factory and secured by gates across the front of the property.

- Total building area of 231m2 approx.

- Including small offic

Industrial FOR LEASE

231sqm