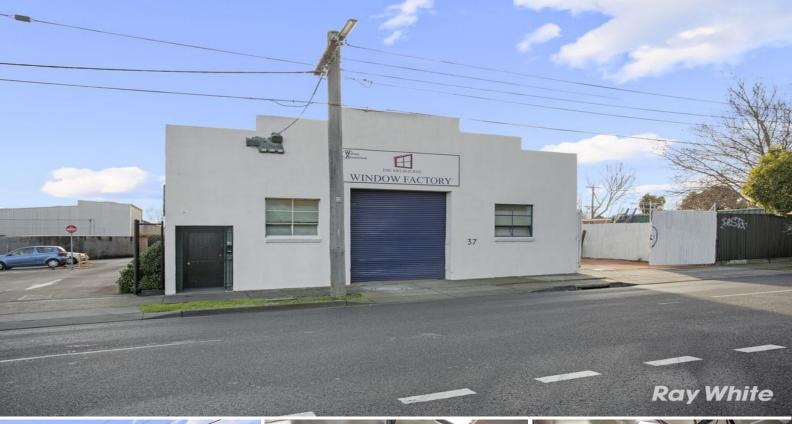

## 37 Edward Street, Oakleigh VIC 3166

## Well Presented Warehouse with Land

Street frontage warehouse located in the highly sought after Oakleigh industrial precinct within walking distance from public transport and only a short stroll to Huntingdale Road shopping strip.

This well positioned property is in close proximity to major arterial roads including North Road, Princess Highway and the Monash Freeway (M1).

The property has a further 100m2 approx. of hardstand adjacent to the factory, which is accessed by a roller door on the side of the factory and secured by gates across the front of the property.

- Total building area of 231m2 approx.

- Including small offic

Industrial FOR LEASE

231sqm