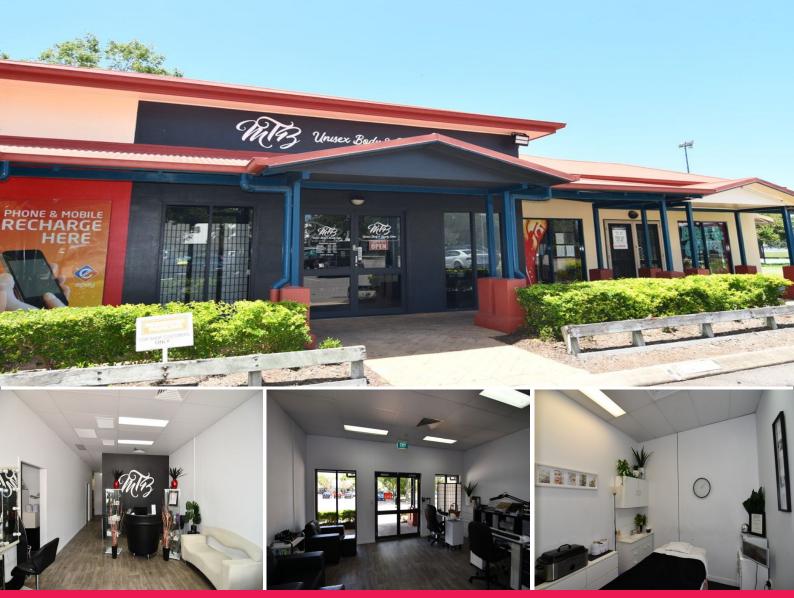

## **Professional Retail/Office Space**

This popular retail centre is located in central Kirwan with a large residential catchment area with limited commercial spaces available.

This tenancy has a quality fit out with large reception area, two interview/treatment rooms, three private offices, work area/lunchroom, ample on site parking and kitchenette.

Inspect with managing agents Ray White Commercial.

Offices FOR LEASE

104sqm