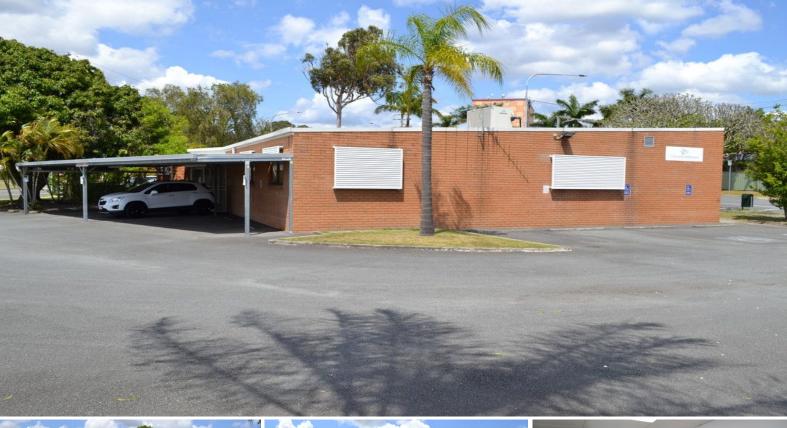

### Freestanding, No Outgoings, Negotiable!

- \* 214m2\* freestanding office building
- \* Available from 1st October 2017, potentially earlier if needed
- \* Reception and waiting area
- \* Open plan area and 5 offices
- \* Training room / boardroom and server room
- \* Three toilets, lunchroom, rear access to car park
- \* Close to public transport bus service and Beenleigh train station
- \* Ample private onsite parking area
- \* Incentives on offer, motivated landlord willing to negotiate

#### Offices

FOR LEASE

214sqm