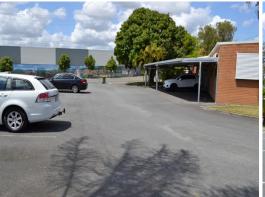

### Freestanding, No Outgoings, Negotiable!

- \* 214m2\* freestanding office building
- \* Available from 1st October 2017, potentially earlier if needed
- \* Reception and waiting area
- \* Open plan area and 5 offices
- \* Training room / boardroom and server room
- \* Three toilets, lunchroom, rear access to car park
- \* Close to public transport bus service and Beenleigh train station
- \* Ample private onsite parking area
- \* Incentives on offer, motivated landlord willing to negotiate

#### Offices

FOR LEASE

214sqm