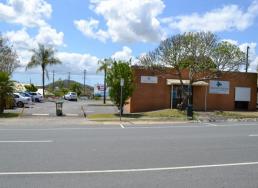

### Freestanding, No Outgoings, Negotiable!

- \* 214m2\* freestanding office building
- \* Available from 1st October 2017, potentially earlier if needed
- \* Reception and waiting area
- \* Open plan area and 5 offices
- \* Training room / boardroom and server room
- \* Three toilets, lunchroom, rear access to car park
- \* Close to public transport bus service and Beenleigh train station
- \* Ample private onsite parking area
- \* Incentives on offer, motivated landlord willing to negotiate

#### Offices

FOR LEASE

214sqm