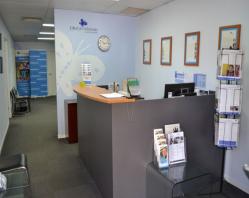

### Freestanding, No Outgoings, Negotiable!

- \* 214m2\* freestanding office building
- \* Available from 1st October 2017, potentially earlier if needed
- \* Reception and waiting area
- \* Open plan area and 5 offices
- \* Training room / boardroom and server room
- \* Three toilets, lunchroom, rear access to car park
- \* Close to public transport bus service and Beenleigh train station
- \* Ample private onsite parking area
- \* Incentives on offer, motivated landlord willing to negotiate