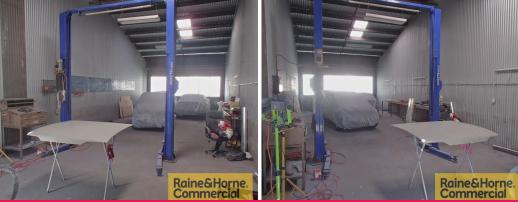

# **Tidy and Affordable Clear Span Warehouse**

- \* 110sqm clear span warehouse
- \* Access via one 3.5m height roller door
- \* 3 phase power available
- \* Plenty of natural light throughout the warehouse
- \* Shared male and female amenities