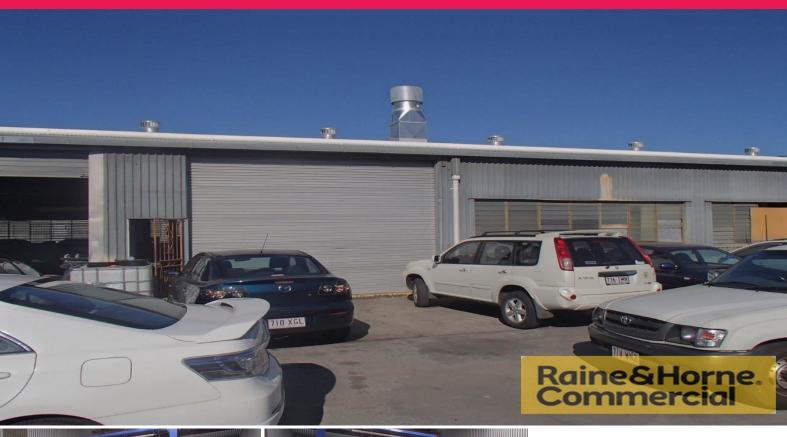

# **Tidy and Affordable Clear Span Warehouse**

- \* 110sqm clear span warehouse
- \* Access via one 3.5m height roller door
- \* 3 phase power available
- \* Plenty of natural light throughout the warehouse
- \* Shared male and female amenities

Located in the heart of Archerfield approximately 12 radial kms form the Brisbane CBD. The property has great access to Beaudesert and Granard Road, as well as all the surrounding major road networks.