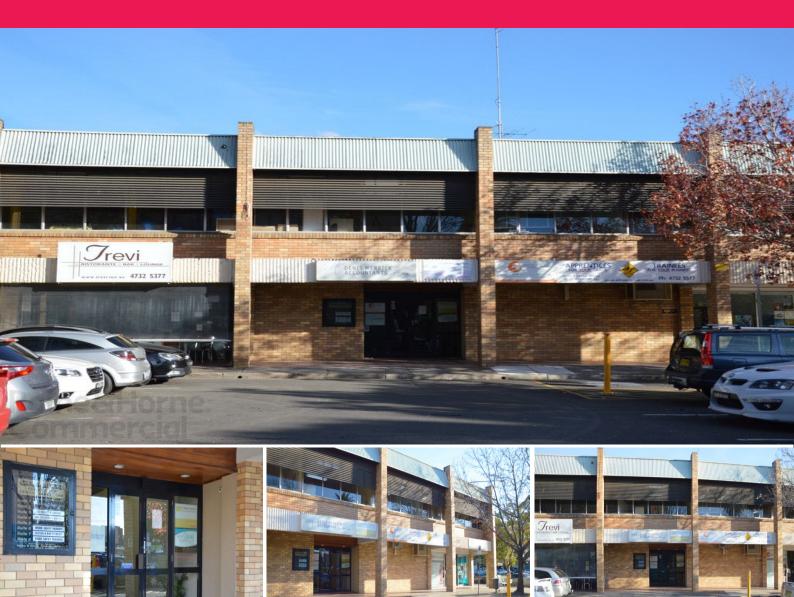

## Suite 8, 20-22 Woodriff Street, Penrith NSW 2750

## LOCATED IN POPULAR CAMA HOUSE

\* 177sqm first floor commercial office

\* Office set up includes 4 separate offices, a large work station area, boardroom, small kitchen and reception area.

- \* Fully carpeted and ducted air conditioning
- \* Common amenities

\* Suitable for any professional use and is surrounded by established businesses

 $^{\ast}$  Cama House is located directly opposite Judges Car park and Masters Place Car park

\* Within close proximity to Westfield, Railway Station and Bus Interchange