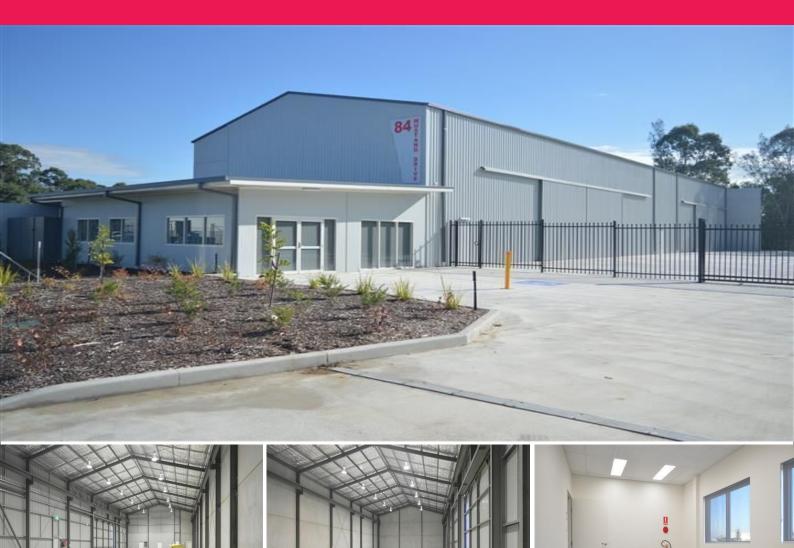

## 84 Mustang Drive, Rutherford NSW 2320

## **NEW INDUSTRIAL WORKSHOP**

Be the first to occupy this brand new workshop or warehouse designed with plenty of thought given to the functionality of the site for many industrial applications.

Features include:

- \* 723m2 of high clearance workshop
- \* Well appointed offices and amenities
- $^{\ast}$  10m & 7m wide x 4.8m high sliding door accesses
- \* 200amps of power
- \* Extensive concrete hard stand which is secured
- \* Ability to take a 5 tonne overhead crane
- \* Total site area of approximately 2,416m2.