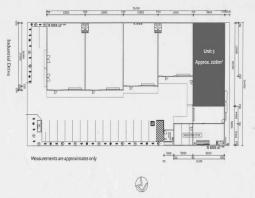

## Tenanted Investment In Popular Isles Industrial Estate...

Located on busy Industrial Drive - this modern, tilt-up concrete, tenanted industrial unit is approx. 208m2.

With a wide driveway and plenty of onsite parking - the property also features:-

- High clearance roller door (4.65m)
- Glazed entry
- Internal amenities
- Current lease in place
- Approx. 208m2 floor area

Located within 1.5km of the Pacific Highway; 5kms from the Coffs Harbour CBD and only 6kms from Coffs Harbour Air