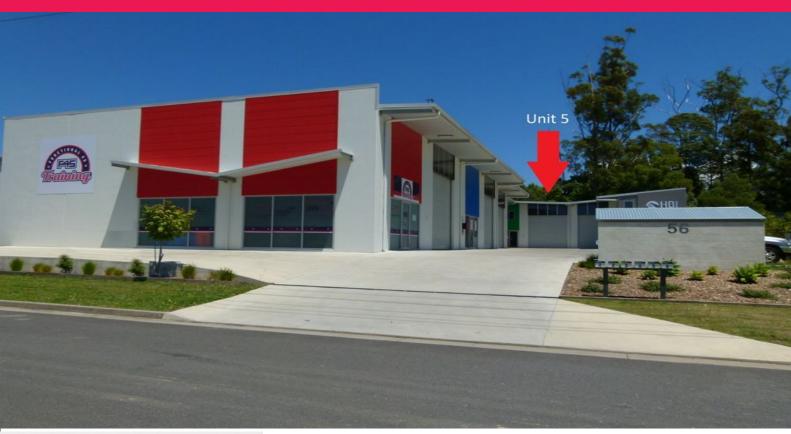

## Unit 5/56 Industrial Drive, Coffs Harbour NSW 2450

## Tenanted Investment In Popular Isles Industrial Estate...

Located on busy Industrial Drive - this modern, tilt-up concrete, tenanted industrial unit is approx. 208m2.

With a wide driveway and plenty of onsite parking - the property also features:-

- High clearance roller door (4.65m)
- Glazed entry
- Internal amenities
- Current lease in place
- Approx. 208m2 floor area

Located within 1.5km of the Pacific Highway; 5kms from the Coffs Harbour CBD and only 6kms from Coffs Harbour Air