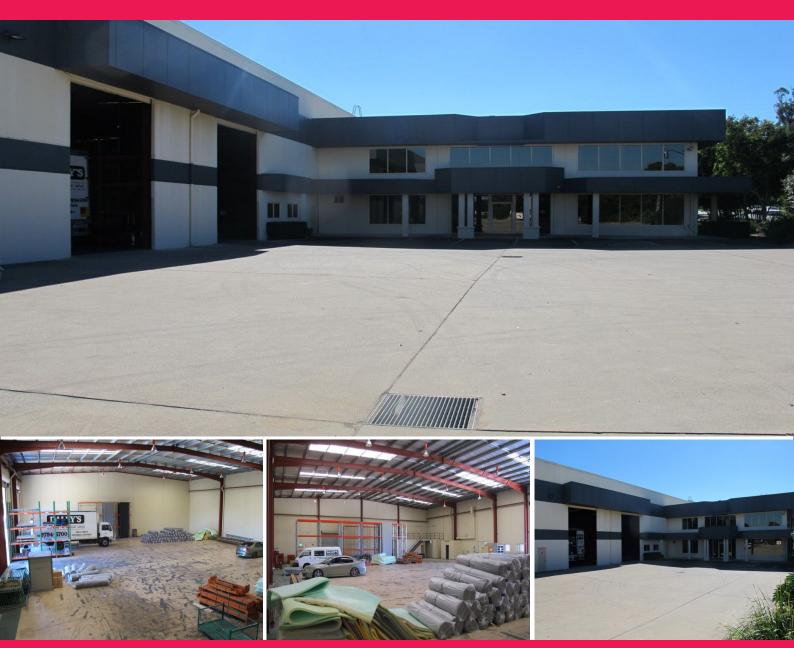

## **40Ft Container Friendly Storage Warehouse**

- \* Modern Tilt Panel tenancy in Corporate Acacia Ride Facility
- \* 1,156sqm of Clear span warehouse with great internal height
- \* Access via Two Large Container Height Roller Doors
- \* Separate Male & Female Amenities
- \* Small office area included
- \* Large Concrete Hardstand allows for container drop & truck turning
- \* Fully Fenced secure site with exposure to Beatty Road
- $^{\star}$  Great location with easy access to Beaudesert Rd & the Ipswich Motorway
- \* Make this a must see option

Outgoings: Paid by Tenant

Contact Raine & Horne C

Industrial

FOR LEASE

Submit All Offers

1156sqm