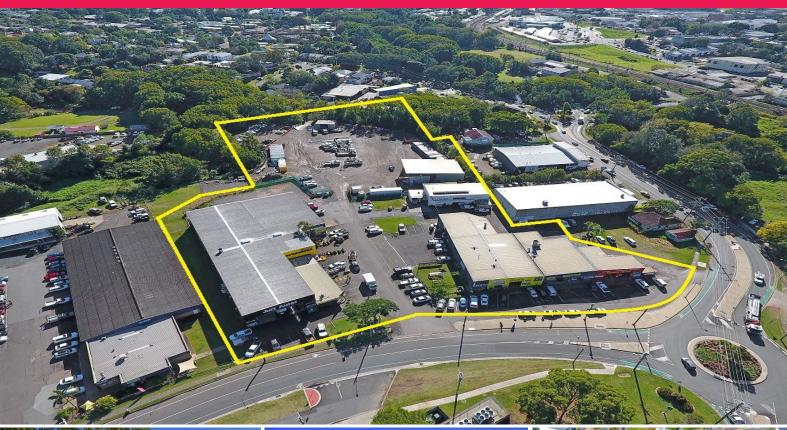

## Expansive commercial property holding in Burnside offered for sale for the first

Covering 18,800m2 and zoned Medium Impact Industry there?s plenty of scope here for further development while paying the bills with a substantial holding income in excess of \$374,000 per annum from the ten fully leased tenancies.

• \$382,864.76 net income (2017) • 18,800m2\* block of level land

• 3,737m2\* NLA across four separate buildings

• Substantial hardstand • Large sealed car park • 10 individual te

Industrial FOR SALE

3737sqm