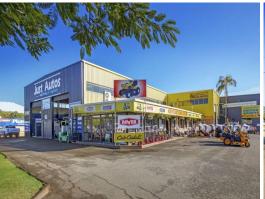

## Expansive commercial property holding in Burnside offered for sale for the first

Covering 18,800m2 and zoned Medium Impact Industry there?s plenty of scope here for further development while paying the bills with a substantial holding income in excess of \$374,000 per annum from the ten fully leased tenancies.

• \$382,864.76 net income (2017) • 18,800m2\* block of level land

• 3,737m2\* NLA across four separate buildings

• Substantial hardstand • Large sealed car park • 10 individual te

Industrial FOR SALE

3737sqm