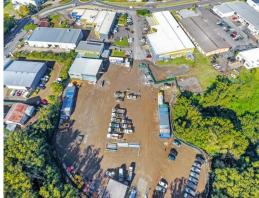

## Expansive commercial property holding in Burnside offered for sale for the first

Covering 18,800m2 and zoned Medium Impact Industry there?s plenty of scope here for further development while paying the bills with a substantial holding income in excess of \$374,000 per annum from the ten fully leased tenancies.

• \$382,864.76 net income (2017) • 18,800m2\* block of level land

• 3,737m2\* NLA across four separate buildings

• Substantial hardstand • Large sealed car park • 10 individual te

Industrial FOR SALE

3737sqm