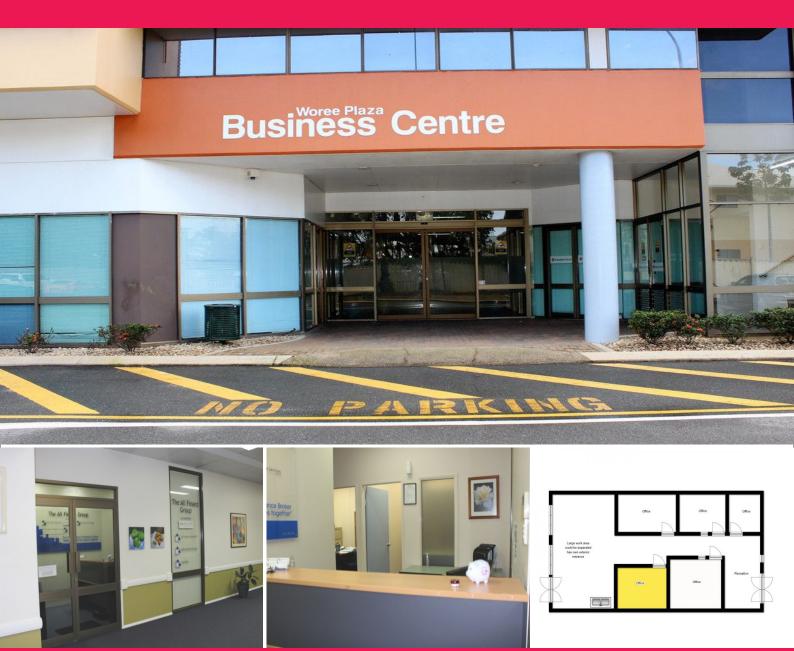

## 10/12-20 Toogood Road, Woree QLD 4868

## Strata Titled Office For Sale - Woree Plaza Business Centre

Woree Plaza Business Centre is a popular and extremely neat business centre situated on the corner of Toogood Road and Torino Street, Woree. Access to the Cairns CBD is via Ray Jones Drive and is approximately 6.5 kilometres or 10 minutes away. There are convenience stores - IGA and others, underneath the business centre and Stockland Earlville Shopping Centre and quite a few medical / dental facilities are close by.

Contact: Exclusive agent Helen Crossley - Ray White Commercial Cairns for more information.

Offices FOR SALE

114sqm

Ray White.

Helen Crossley 0412772882 helen.crossley@raywhite.com