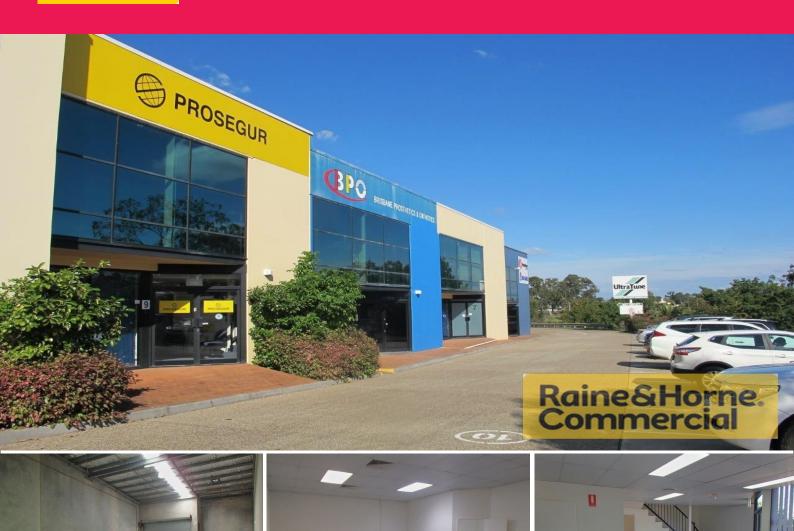

## Prime Ipswich Road Exposure... High Quality Property

This property is only 8km from the CBD and is situated along the Magic Mile. The complex is of a high standard with ample car parking on site. The premises was flood free in 2011, and offers a 50/50 ratio of office and warehouse.

Raine&Horne. Commercial

Other benefits and features include:

- \* 170sqm high clear span warehouse
- \* 176sqm A grade offices over 2 levels
- \* The offices are air conditioned with partitions & open plan
- \* Construction is tilt panel with glass frontage
- \* Good clean & quiet neighbouring tenants
- \* Male & Female amenities plus kitchenette
- \* Security system in place and good security in complex