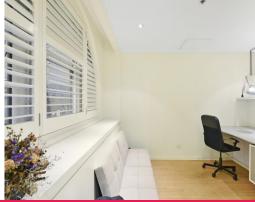

## Features include:

- Incredibly modern fit-out including kitchenette
- Ducted air-conditioning
- Built-in under bench cupboard storage
- Timber window shutters
- Vinyl flooring
- Internal opaque glass doors and down lights throughout
- Secure car space
- Close proximity to th