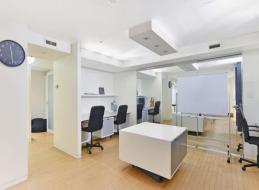

## Ultra Modern Fitout in a Historic Landmark Building!

The suite is 117sqm of the nicest fit out in Wattle Street.

Well presented, light and bright suite with individual, partitioned offices surrounding a community work area.

## Features include:

- Incredibly modern fit-out including kitchenette
- Ducted air-conditioning
- Built-in under bench cupboard storage
- Timber window shutters
- Vinyl flooring
- Internal opaque glass doors and down lights throughout
- Secure car space
- Close proximity to th