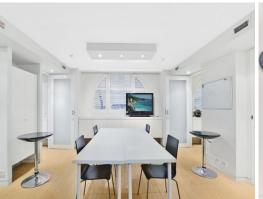

## Ultra Modern Fitout in a Historic Landmark Building!

The suite is 117sqm of the nicest fit out in Wattle Street.

Well presented, light and bright suite with individual, partitioned offices surrounding a community work area.

## Features include:

- Incredibly modern fit-out including kitchenette
- Ducted air-conditioning
- Built-in under bench cupboard storage
- Timber window shutters
- Vinyl flooring
- Internal opaque glass doors and down lights throughout
- Secure car space
- Close proximity to th