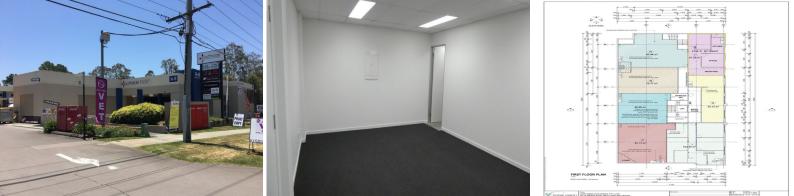

## 67m2\* Quality Office Suite Close to M1 Motorway

- \* 67m2\* 1st floor office suite with its own amenities
- \* Divided into 2 large offices and a kitchenette area plus a toilet
- \* Ducted air conditioning in each office room
- \* Data and phone networked and ready to move into now
- \* Asking rent is only \$1,600 + GST per month gross including outgoings
- \* Sizes range from 48m2\* up to 370m2\*
- \* There is a lift and stairs to the first floor offices

\* Other sizes offices also available on 1st floor and ground floor at this building

\* New landlord has refurbished the building

\* All other units have air-conditioning, suspended ceilings, lighting and carpet

Offices FOR LEASE

67sqm

Clem Aynsley 0404804123 c.aynsley@rwsp.net