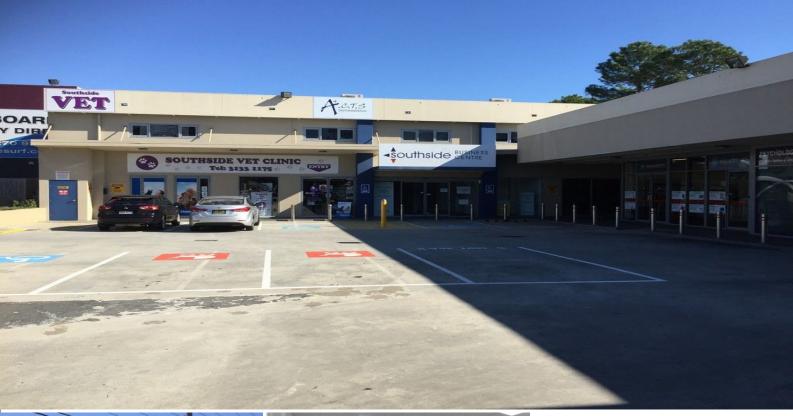

## 2/12918 Beenleigh Redland Bay Road, Loganholme QLD

## 67m2\* Quality Office Suite Close to M1 Motorway

- \* 67m2\* 1st floor office suite with its own amenities
- \* Divided into 2 large offices and a kitchenette area plus a toilet
- \* Ducted air conditioning in each office room
- \* Data and phone networked and ready to move into now
- \* Asking rent is only \$1,600 + GST per month gross including outgoings
- \* Sizes range from 48m2\* up to 370m2\*
- \* There is a lift and stairs to the first floor offices