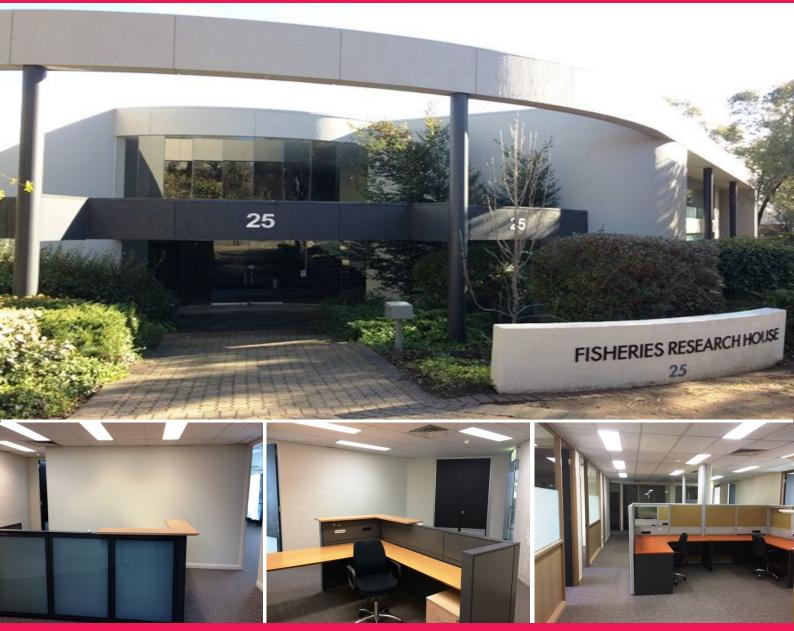

## Unit 1/25 Geils Court, Deakin ACT 2600

## **Ground floor Office**

25 Geils Court is approximately 246sqm, and is located within Deakin's office/medical district. This is a highly desirable area for office space and is one of the areas that still offers free all day parking.

The unit comprises a reception/waiting area, multiple offices, open plan, two large board rooms, 2 kitchenettes, and a large shared court yard. There are showers and toilets on the ground floor. There is also an additional 35sqm of office space if required.