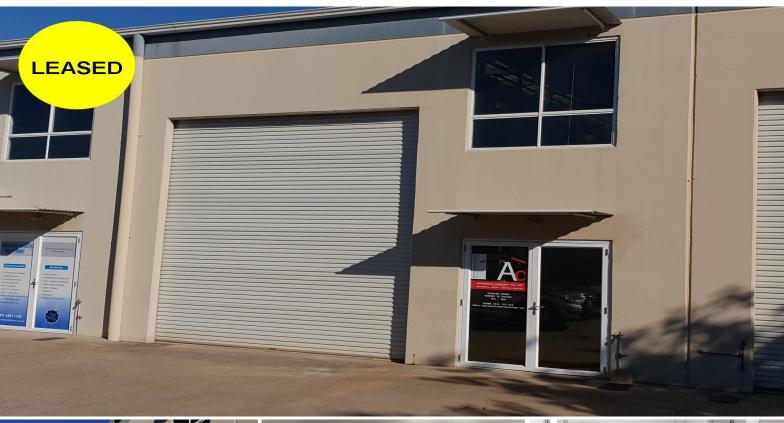

## **Industrial Unit With Professional Office Features - Caloundra**

This modern industrial complex is located just off Caloundra Road and is in close proximity to Bunnings, Chemist Warehouse and Pet Barn.

- Area: 140 m2\*
- Modern office fit out
- Multiple data and phone points
- Good off street parking
- 3 phase power
- High roller door access
- Kitchenette and toilet facilities

Approx\*

For Lease: \$22,200 gros