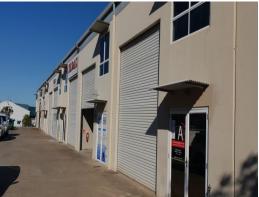

## **Industrial Unit With Professional Office Features - Caloundra**

This modern industrial complex is located just off Caloundra Road and is in close proximity to Bunnings, Chemist Warehouse and Pet Barn.

- Area: 140 m2\*
- Modern office fit out
- Multiple data and phone points
- Good off street parking
- 3 phase power
- High roller door access
- Kitchenette and toilet facilities

Approx\*

For Lease: \$22,200 gros