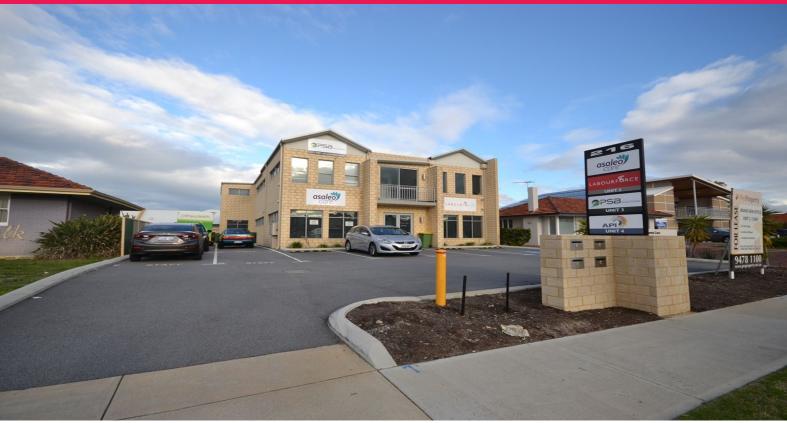

### 126sqm office directly opposite Belmont Forum

Ground floor 126sqm\* tenancy which is partitioned, networked, cabled ready for you to move in! Secure this fantastic ground floor office directly opposite the Belmont Forum.

With great surrounding staff amenity and right on the doorstep of public transport; what's not to love about this office space.

Key features include:

- Directly opposite the Belmont Forum shopping centre
- Ready access to public transport
- Good exposure to passing traffic
- Reverse cycle ducted air conditioning

New Revised Asking \$24,

Offices FOR LEASE

126sqm