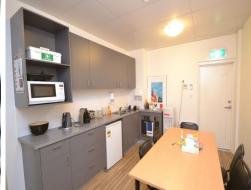

### 126sqm office directly opposite Belmont Forum

Ground floor 126sqm\* tenancy which is partitioned, networked, cabled ready for you to move in! Secure this fantastic ground floor office directly opposite the Belmont Forum.

With great surrounding staff amenity and right on the doorstep of public transport; what's not to love about this office space.

Key features include:

- Directly opposite the Belmont Forum shopping centre
- Ready access to public transport
- Good exposure to passing traffic
- Reverse cycle ducted air conditioning