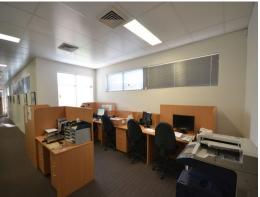

### 126sqm office directly opposite Belmont Forum

Ground floor 126sqm\* tenancy which is partitioned, networked, cabled ready for you to move in! Secure this fantastic ground floor office directly opposite the Belmont Forum.

With great surrounding staff amenity and right on the doorstep of public transport; what's not to love about this office space.

Key features include:

- Directly opposite the Belmont Forum shopping centre
- Ready access to public transport
- Good exposure to passing traffic
- Reverse cycle ducted air conditioning