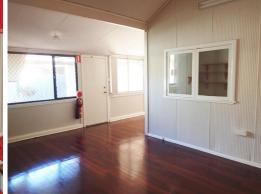

- -Area approx 115 sqm with wooden floors
- -Open space as well as individual offices
- -Kitchen and disabled toilet
- -Garden setting with relaxed atmosphere
- -Air conditioned
- -Under cover parking
- -Outgoings approx \$11,840 pa