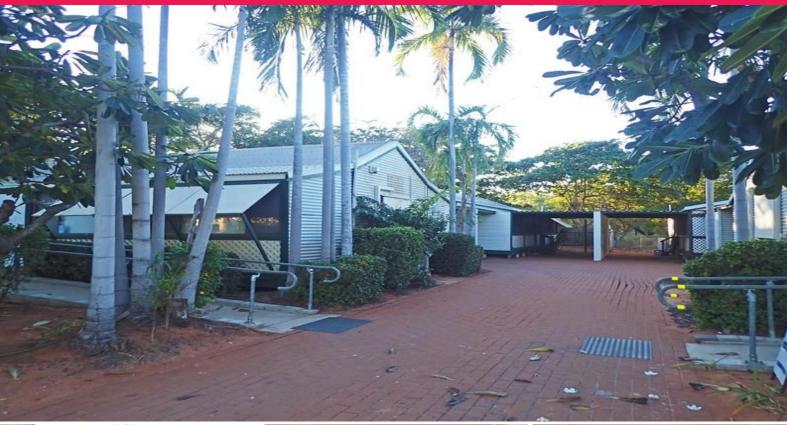

3/19 Hamersley Street, Broome WA 6725

## Office Space Priced to Meet the Market

Character Old Broome bungalow style office space is a welcoming and versatile place with a reasonable rent. Located behind the Kimberley Medical Group building on Hamersley Street opposite the Broome Shire Library.

- -Area approx 115 sqm with wooden floors
- -Open space as well as individual offices
- -Kitchen and disabled toilet
- -Garden setting with relaxed atmosphere
- -Air conditioned
- -Under cover parking
- -Outgoings approx \$11,840 pa