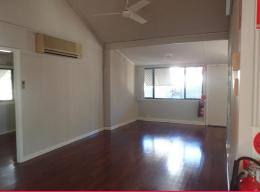

- -Area approx 115 sqm with wooden floors
- -Open space as well as individual offices
- -Kitchen and disabled toilet
- -Garden setting with relaxed atmosphere
- -Air conditioned
- -Under cover parking
- -Outgoings approx \$11,840 pa