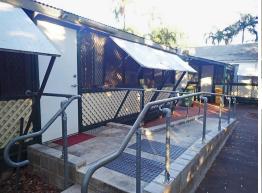

## Office Space Priced to Meet the Market

Character Old Broome bungalow style office space is a welcoming and versatile place with a reasonable rent. Located behind the Kimberley Medical Group building on Hamersley Street opposite the Broome Shire Library.

- -Area approx 115 sqm with wooden floors
- -Open space as well as individual offices
- -Kitchen and disabled toilet
- -Garden setting with relaxed atmosphere
- -Air conditioned
- -Under cover parking
- -Outgoings approx \$11,840 pa