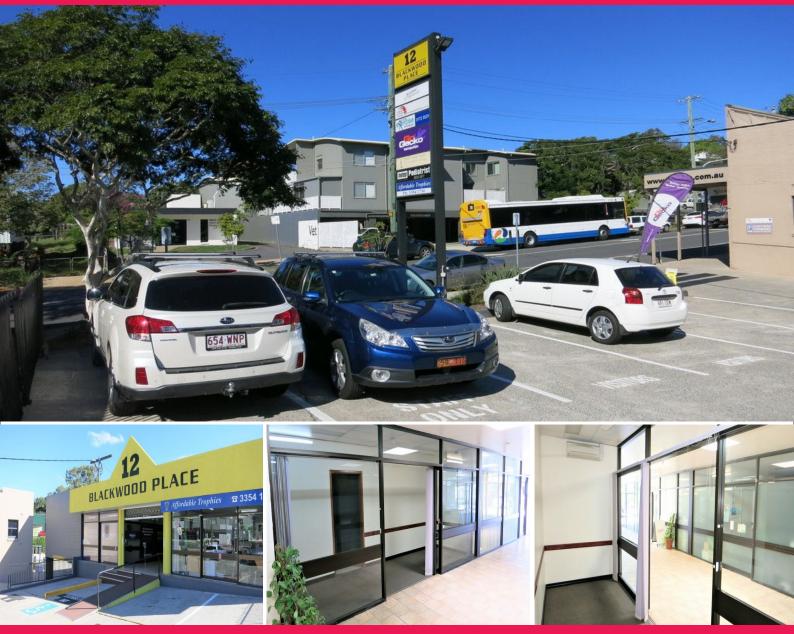

## MAIN STREET MITCHELTON RETAIL SHOP

Ground Floor Retail Shop in Heart of Mitchelton • 41m? Floor Area suiting Retail or Office • Two Partitioned Rooms, Vinyl & Carpet Flooring • Full Glass Shop Front • Good Internal Storage with Built in Cupboards • Kitchenette With A Secondary Sink • Convenient Customer Parking With Disabled Ramp Access • Two Car Undercover Parks with Secure Entry - Additional Overflow Parking Available • Pylon Signage Call Today

The Property Is Located In Mitchelton Approximately 10 Kilometres North East Of Brisbane's CBD. The Suburb Is Se

Retail FOR SALE

41sqm