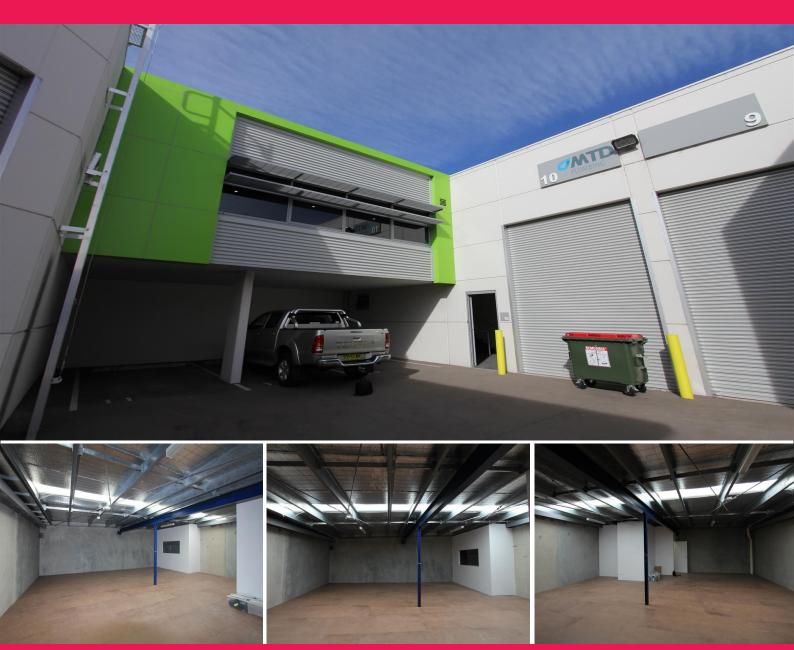

## Part 10/46 Bay Road, Taren Point NSW 2229

## AFFORDABLE STARTUP COMMERCIAL SPACE TAREN POINT

Blank canvass commercial space ideal for a start up business looking for an office space, Yoga Studio or Storage.

Features Include:

- \* 100m?\* adaptable space
- \* Situated in the modern TP Business Centre Bay Road

×p

\* Separate entrance

\* Owner willing to make capital improvements for right tenant e.g. Carpet, drop down ceiling.

- \* Kitchenette
- \* Presentable Building
- \* Located just off Taren Point Road

Contact Ryan McMahon or

Offices FOR LEASE \$400.00 Per Week + GST 100sqm

**Ryan McMahon** 

Mitch Brown

ryanm@commercial.net.au

MitchB@cpgsouth.com.au