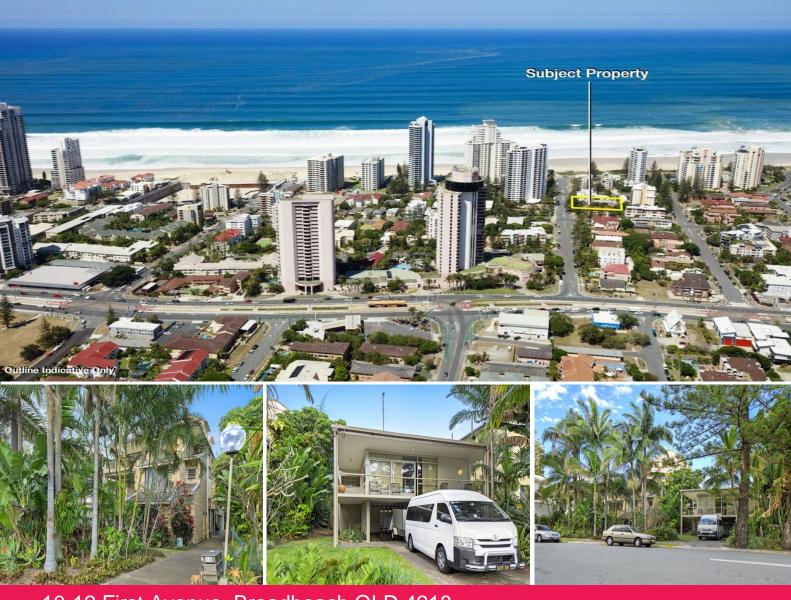

## 10-12 First Avenue, Broadbeach QLD 4218

## Prominent Central Broadbeach Development Site with Holding Income

- \* Land area 1,214\*m? with 30m\* of street frontage.
- \* North facing and only 150m\* to Surf Beach
- $^{\ast}$  Consists of single house and block of 4 units (2 x three bedroom & 2 x two bedroom)
- \* Potential income of \$125,000\*p.a.
- \* Zoned Rd8 (supporting units totaling 93 bedrooms no height limit) Subject to Council Approval
- \* Walking distance to cafes, restaurants, shops and the G-Link Rail
- \* An outstanding opportunity!