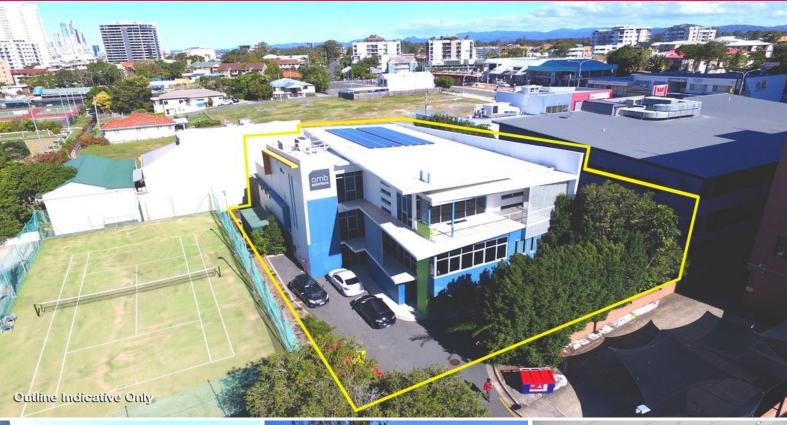

## Fully Leased Freehold Office Building in Central CBD Location

Net income \$267,025\*p.a. + GST

Net lettable area 800\*m?, land area 844\*m?

Easy access with plenty of parking (16 car parks)

Same Major tenant since 2007 on new 5+5 year lease

Plenty of natural light and low maintenance.

Walk to cafes, restaurants, shops and G-Rail

Motivated seller with very clear instructions

Don?t miss this outstanding opportunity!

AUCTION 17th August 2017 @ 11am VENUE VIEW Offices FOR SALE