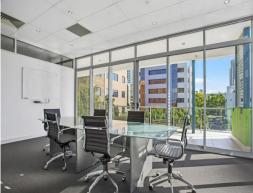

## Fully Leased Freehold Office Building in Central CBD Location

Net income \$267,025\*p.a. + GST

Net lettable area 800\*m?, land area 844\*m?

Easy access with plenty of parking (16 car parks)

Same Major tenant since 2007 on new 5+5 year lease

Plenty of natural light and low maintenance.

Walk to cafes, restaurants, shops and G-Rail

Motivated seller with very clear instructions

Don?t miss this outstanding opportunity!

AUCTION 17th August 2017 @ 11am VENUE VIEW Offices FOR SALE