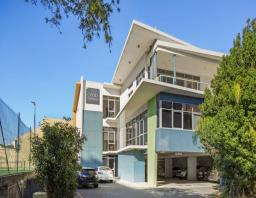

## Fully Leased Freehold Office Building in Central CBD Location

Net income \$267,025\*p.a. + GST

Net lettable area 800\*m?, land area 844\*m?

Easy access with plenty of parking (16 car parks)

Same Major tenant since 2007 on new 5+5 year lease

Plenty of natural light and low maintenance.

Walk to cafes, restaurants, shops and G-Rail

Motivated seller with very clear instructions

Don?t miss this outstanding opportunity!

AUCTION 17th August 2017 @ 11am VENUE VIEW Offices FOR SALE