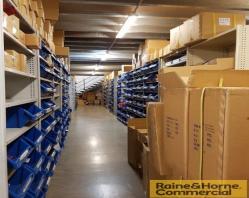

## 1282sqm Industrial Freestander on 1479sqm Block

This modern tilt panel building has great street appeal and exposure with excellent, direct access.

Features include:

- \* 80sqm (approx.) of reception/showroom and offices on ground floor
- \* 25sqm (approx.) of lunchroom and male & female toilets
- \* 120sqm (approx.) of air conditioned offices on mezzanine floor
- $^{\star}$  645sqm (approx.) of insulated warehouse with skylights and three phase power
- \* Two electric container height roller doors
- \* 412sqm (approx.) of mezzanine storage
- \* Additional 30sqm (approx.) of enclosed and secure hardstand at rear
- \* Fully fenced lockup compound
- \* Pricing excludes Outgoings and GST