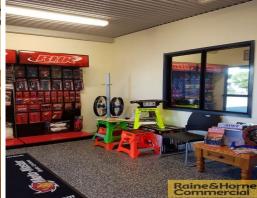

## 1282sqm Industrial Freestander on 1479sqm Block

This modern tilt panel building has great street appeal and exposure with excellent, direct access.

Features include:

- \* 80sqm (approx.) of reception/showroom and offices on ground floor
- \* 25sqm (approx.) of lunchroom and male & female toilets
- \* 120sqm (approx.) of air conditioned offices on mezzanine floor
- $^{\star}$  645sqm (approx.) of insulated warehouse with skylights and three phase power
- \* Two electric container height roller doors
- \* 412sqm (approx.) of mezzanine storage
- \* Additional 30sqm (approx.) of enclosed and secure hardstand at rear
- \* Fully fenced lockup compound
- \* Pricing excludes Outgoings and GST