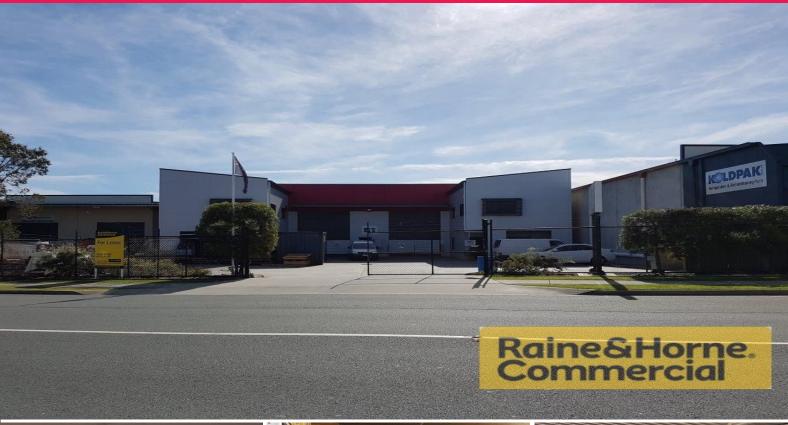

## Raine&Horne. Commercial

51 Neumann Road, Capalaba QLD 4157

## 1282sqm Industrial Freestander on 1479sqm Block

This modern tilt panel building has great street appeal and exposure with excellent, direct access.

Features include:

- \* 80sqm (approx.) of reception/showroom and offices on ground floor
- \* 25sqm (approx.) of lunchroom and male & female toilets
- \* 120sqm (approx.) of air conditioned offices on mezzanine floor
- $^{\star}$  645sqm (approx.) of insulated warehouse with skylights and three phase power
- \* Two electric container height roller doors
- \* 412sqm (approx.) of mezzanine storage
- \* Additional 30sqm (approx.) of enclosed and secure hardstand at rear
- \* Fully fenced lockup compound
- \* Pricing excludes Outgoings and GST

For further information

Industrial FOR LEASE

1282sqm

Raine&Horne. Commercial