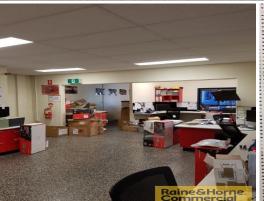

## 1282sqm Industrial Freestander on 1479sqm Block

This modern tilt panel building has great street appeal and exposure with excellent, direct access.

Features include:

- \* 80sqm (approx.) of reception/showroom and offices on ground floor
- \* 25sqm (approx.) of lunchroom and male & female toilets
- \* 120sqm (approx.) of air conditioned offices on mezzanine floor
- $^{\star}$  645sqm (approx.) of insulated warehouse with skylights and three phase power
- \* Two electric container height roller doors
- \* 412sqm (approx.) of mezzanine storage
- \* Additional 30sqm (approx.) of enclosed and secure hardstand at rear
- \* Fully fenced lockup compound
- \* Pricing excludes Outgoings and GST